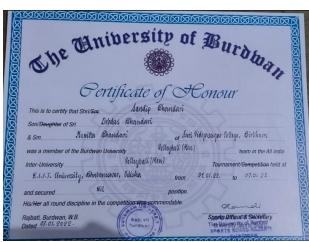

(Govt. Sponsored & Constituent college of the University of Burdwan) SURI, BIRBHUM, PIN – 731101, Ph. No. – 03462-255504

|    |         |                                                                                                                                                                        |                                                                                                              |                |       |            | Vidyasagar<br>College)                                           |
|----|---------|------------------------------------------------------------------------------------------------------------------------------------------------------------------------|--------------------------------------------------------------------------------------------------------------|----------------|-------|------------|------------------------------------------------------------------|
| 2. |         | Recognition for participating in the intercollege state sports and games championship, held at Sport Authority of India, NSEC, Kolkata during 26/02/2019 to 04/03/2019 | Participated<br>in Athletics<br>game in the<br>Intercollege<br>state sports<br>and games<br>championsh<br>ip | Indivi<br>dual | State | Sport<br>s | Md. Dildar<br>Khan (Student<br>of Suri<br>Vidyasagar<br>College) |
| 3. | 2019-20 | Awarded 3rd position in All India Mas Oyama Kyokushin Karate Championship, 2019, held at Kolkata, during 27/12/2019 to 29/12/2019                                      | Participated<br>as Karate<br>Player<br>(Kumite)                                                              | Indivi<br>dual | State | Sport      | Pommy Bhakat (Student of Suri Vidyasagar College)                |
| 4. |         | Recognition for<br>participation in 7TH<br>Netaji Subhas State<br>Games (West<br>Bengal Judo<br>Association) 2020,                                                     | Participated<br>as Judo<br>Player form<br>West<br>Bengal Judo<br>Association                                 | Indivi<br>dual | State | Sport      | Pommy Bhakat (Student of Suri Vidyasagar College)                |

(Govt. Sponsored & Constituent college of the University of Burdwan) SURI, BIRBHUM, PIN – 731101, Ph. No. – 03462-255504

|    | held on 25/01/2020<br>to 28/01/2020                                                                                                                                          |                                                                                                                                 |                |                                               |       |                                                                        |
|----|------------------------------------------------------------------------------------------------------------------------------------------------------------------------------|---------------------------------------------------------------------------------------------------------------------------------|----------------|-----------------------------------------------|-------|------------------------------------------------------------------------|
| 5. | Secured 2nd position in the intercollege state sports and games championship, held at Turku Hansda Lapsa Hemram Mahavidyalaya-District Level during 27/01/2020 to 28/01/2020 | Participated in Broad Jump (Women) in the Intercollege district sports and games championsh ip                                  | Indivi<br>dual | District<br>(DPI,<br>Govt.<br>West<br>Bengal) | Sport | Beauti<br>Chakraborty<br>(Student of<br>Suri<br>Vidyasagar<br>College) |
| 6. | Secured 3rd position in the intercollege state sports and games championship, held at Turku Hansda Lapsa Hemram Mahavidyalaya-District Level during 27/01/2020 to 28/01/2020 | Participated<br>in 200 metre<br>Run<br>(Women) in<br>the<br>Intercollege<br>district<br>sports and<br>games<br>championsh<br>ip | Indivi<br>dual | District<br>(DPI,<br>Govt.<br>West<br>Bengal) | Sport | Dhatri<br>Mondal<br>(Student of<br>Suri<br>Vidyasagar<br>College)      |
| 7. | Secured 2nd position in the 5000 metre Run in the Intercollegiate Annual Athletics meet Tournament held at Mohanbagan Ground, Burdwan, during 06/12/19 to 07/12/19           | Participated<br>in 5000<br>metre Run<br>in the<br>Intercollege<br>Annual<br>Athletics<br>meet,<br>Burdwan<br>University         | Indivi<br>dual | University                                    | Sport | Sk. Sahebul<br>(Student of<br>Suri<br>Vidyasagar<br>College)           |
| 8. | Secured 2nd<br>position in the 5000<br>metre Athletics meet<br>Tournament under<br>Birbhum District                                                                          | Participated<br>in 5000<br>metre<br>Athletics<br>meet                                                                           | Indivi<br>dual | District                                      | Sport | Sk. Sahebul<br>(Student of<br>Suri<br>Vidyasagar<br>College)           |