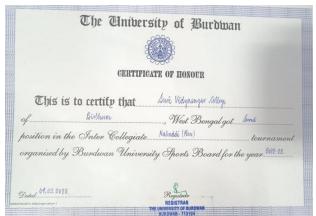

Website: surividyasagarcollege.org.in, e-mail: : <u>surividyasagarcollege1942@gmail.com</u>
This Institution is Ragging Free