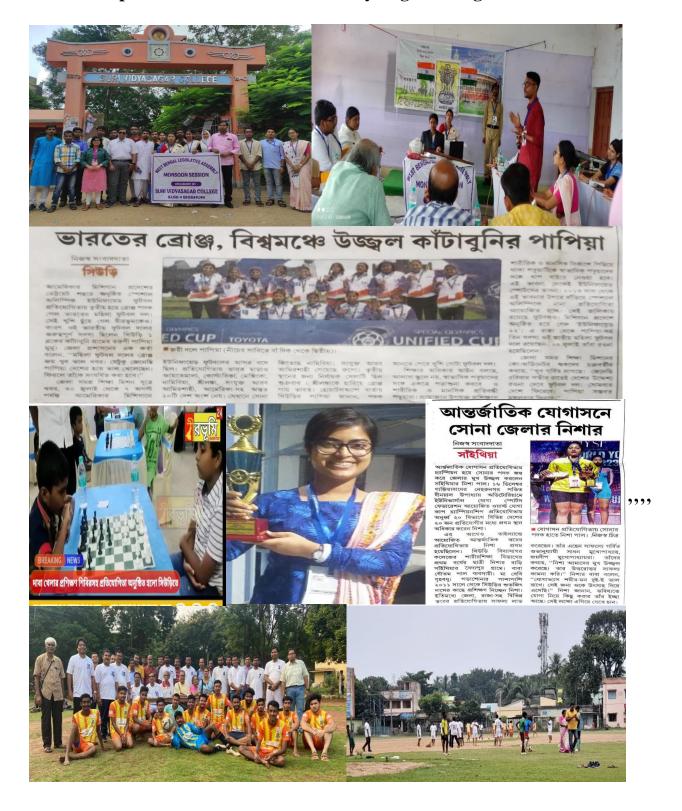

#### 2018-2019

College Annual sports was not held due to university examination and other college related issues. In the session 2018-19, Inter college state sports & games championship (district level) held during the period 30/01/2019 to 31/01/2019 at the venue of Abhedananda Mahavidyalaya, Sainthia, Birbhum. Our Football team became the champion. Inter college state sports & games championship (State level) held during the period 26/02/2019 to 04/03/2019 at the venue of sports authority of India, Netaji Subhas Eastern Centre, Kolkata. The name of participated students of our College are as follows: 1. Prasanta Hansda, 2. Bikramjit Shaw, 3. Md. Dildar Khan, 4. Suraj Tudu, 5. Abhijit Bagdi, 6. Aftab Ali, 7. Dibendu Bagdi, 8. Avik Das, 9. Sagar Mal, 10. Dhanjoy Bagdi, 11. Guruprasad Bagdi, 12. Debi Mal, 13. Raju Hembram, 14. Anup Kumar Mal, 15. Ajoy Bagdi, 16. Siddhartha Bagdi, 17. Sk. Ajharuddin.

(Govt. Sponsored & Constituent college of the University of Burdwan) SURI, BIRBHUM, PIN – 731101, Ph. No. – 03462-255504

|     |         | University, on 22/12/2021                                                                                                                                                                             |                                                                                                               |                |                   |       |                                                                  |
|-----|---------|-------------------------------------------------------------------------------------------------------------------------------------------------------------------------------------------------------|---------------------------------------------------------------------------------------------------------------|----------------|-------------------|-------|------------------------------------------------------------------|
| 18. | 2022-23 | Awarded to Papiya Murmu for participating as Athlete in the SO Bharat Unified Football Team and winning a bronze medal at the Special Olympics Unified Cup 2022, held at Michigan, USA, on 06/08/2022 | Athlete in<br>the SO<br>Bharat<br>Unified<br>Football<br>Team<br>(Special<br>Olympics<br>Unified Cup<br>2022) | Team           | Internati<br>onal | Sport | Papiya<br>Murmu<br>(Student of<br>Suri<br>Vidyasagar<br>College) |
| 19. |         | Awarded First position in the participation of the XII WKSKO State Open Carate Championship-2022, held at Asansol on 24/07/2022                                                                       | Karate                                                                                                        | Indivi<br>dual | Internati<br>onal | Sport | Pommy<br>Bhakat<br>(Student of<br>Suri<br>Vidyasagar<br>College) |
| 20. |         | Awarded the rank of<br>Black Belt<br>SHODAN (First) by<br>World Funakoshi<br>Shotokan Karate<br>Organisation<br>registered on<br>24/07/2022                                                           | Black Belt<br>(Karate)<br>SHODAN                                                                              | Indivi<br>dual | Internati<br>onal | Sport | Pommy<br>Bhakat<br>(Student of<br>Suri<br>Vidyasagar<br>College) |
| 21. |         | Secured Bronze medal in the event Khelo India Women's Judo National League, held at East Zone, Guahati, Assam                                                                                         | Women's<br>Judo<br>(Junior, 78<br>kg)                                                                         | Indivi<br>dual | National          | Sport | Pommy Bhakat (Student of Suri Vidyasagar College)                |

## Participation list of Football team (Men) of 2018-19 held at the University of Burdwan

(Govt. Sponsored & Constituent college of the University of Burdwan) SURI, BIRBHUM, PIN – 731101, Ph. No. – 03462-255504