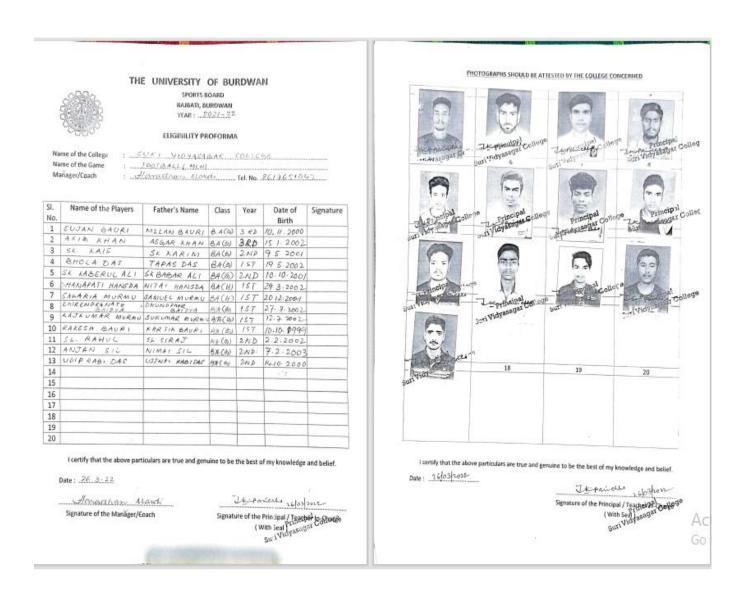

(Govt. Sponsored & Constituent college of the University of Burdwan) SURI, BIRBHUM, PIN – 731101, Ph. No. – 03462-255504

|     | Zymnasium Hall<br>during 29/11/2021<br>to 30/11/2021                                                                                                  |                                                         |                |                |       |                                                                     |
|-----|-------------------------------------------------------------------------------------------------------------------------------------------------------|---------------------------------------------------------|----------------|----------------|-------|---------------------------------------------------------------------|
| 13. | Secured 2nd position in the intercollegiate Badminton (Men) tournament held at University Zymnasium Hall during 29/11/2021 to 30/11/2021              | Badminton<br>(Men)                                      | Indivi<br>dual | Universit<br>y | Sport | Saroj Soren<br>(Student of<br>Suri<br>Vidyasagar<br>College)        |
| 14. | Recognition for participating in the Birbhum District Sport Association on 31/03/2022                                                                 | District<br>Athletic<br>Men (200<br>meter run)          | Indivi<br>dual | District       | Sport | Sayan Dutta<br>(Student of<br>Suri<br>Vidyasagar<br>College)        |
| 15. | Secured Forth position in the East zone interuniversity vollyball tournament held at B.H.U Varanasi, UP on 01/01/2022                                 | East zone inter-university vollyball (Men)              | Team           | Universit<br>y | Sport | Sandip<br>Bhandari<br>(Student of<br>Suri<br>Vidyasagar<br>College) |
| 16. | Recognition for participating in the East zone interuniversity vollyball tournament held at KIIT, Bhubaneswar, Odisha during 01/01/2022 to 07/01/2022 | All India<br>inter-<br>university<br>vollyball<br>(Men) | Team           | Universit<br>y | Sport | Sandip<br>Bhandari<br>(Student of<br>Suri<br>Vidyasagar<br>College) |
| 17. | Secured 3rd position<br>for participating in<br>the intercollegiate<br>athletic meet-held at<br>Mohanbagan<br>Ground, Burdwan                         | Athletic<br>Women<br>(1500 meter<br>run)                | Indivi<br>dual | Universit<br>y | Sport | Mandira Tudu<br>(Student of<br>Suri<br>Vidyasagar<br>College)       |