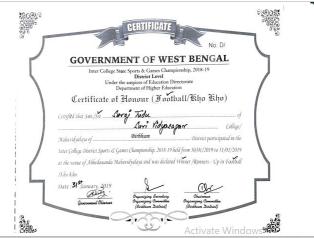

#### 2018-2019

College Annual sports was not held due to university examination and other college related issues. In the session 2018-19, Inter college state sports & games championship (district level) held during the period 30/01/2019 to 31/01/2019 at the venue of Abhedananda Mahavidyalaya, Sainthia, Birbhum. Our Football team became the champion. Inter college state sports & games championship (State level) held during the period 26/02/2019 to 04/03/2019 at the venue of sports authority of India, Netaji Subhas Eastern Centre, Kolkata. The name of participated students of our College are as follows: 1. Prasanta Hansda, 2. Bikramjit Shaw, 3. Md. Dildar Khan, 4. Suraj Tudu, 5. Abhijit Bagdi, 6. Aftab Ali, 7. Dibendu Bagdi, 8. Avik Das, 9. Sagar Mal, 10. Dhanjoy Bagdi, 11. Guruprasad Bagdi, 12. Debi Mal, 13. Raju Hembram, 14. Anup Kumar Mal, 15. Ajoy Bagdi, 16. Siddhartha Bagdi, 17. Sk. Ajharuddin.