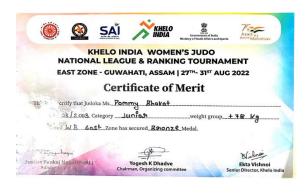

(Govt. Sponsored & Constituent college of the University of Burdwan) SURI, BIRBHUM, PIN – 731101, Ph. No. – 03462-255504

|     |         | University, on 22/12/2021                                                                                                                                                                             |                                                                                                               |                |                   |       |                                                                  |
|-----|---------|-------------------------------------------------------------------------------------------------------------------------------------------------------------------------------------------------------|---------------------------------------------------------------------------------------------------------------|----------------|-------------------|-------|------------------------------------------------------------------|
| 18. | 2022-23 | Awarded to Papiya Murmu for participating as Athlete in the SO Bharat Unified Football Team and winning a bronze medal at the Special Olympics Unified Cup 2022, held at Michigan, USA, on 06/08/2022 | Athlete in<br>the SO<br>Bharat<br>Unified<br>Football<br>Team<br>(Special<br>Olympics<br>Unified Cup<br>2022) | Team           | Internati<br>onal | Sport | Papiya<br>Murmu<br>(Student of<br>Suri<br>Vidyasagar<br>College) |
| 19. |         | Awarded First position in the participation of the XII WKSKO State Open Carate Championship-2022, held at Asansol on 24/07/2022                                                                       | Karate                                                                                                        | Indivi<br>dual | Internati<br>onal | Sport | Pommy<br>Bhakat<br>(Student of<br>Suri<br>Vidyasagar<br>College) |
| 20. |         | Awarded the rank of<br>Black Belt<br>SHODAN (First) by<br>World Funakoshi<br>Shotokan Karate<br>Organisation<br>registered on<br>24/07/2022                                                           | Black Belt<br>(Karate)<br>SHODAN                                                                              | Indivi<br>dual | Internati<br>onal | Sport | Pommy<br>Bhakat<br>(Student of<br>Suri<br>Vidyasagar<br>College) |
| 21. |         | Secured Bronze medal in the event Khelo India Women's Judo National League, held at East Zone, Guahati, Assam                                                                                         | Women's<br>Judo<br>(Junior, 78<br>kg)                                                                         | Indivi<br>dual | National          | Sport | Pommy Bhakat (Student of Suri Vidyasagar College)                |

Website: surividyasagarcollege.org.in, e-mail: : <u>surividyasagarcollege1942@gmail.com</u>
This Institution is Ragging Free