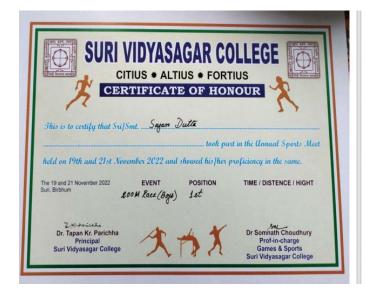

(Govt. Sponsored & Constituent college of the University of Burdwan) SURI, BIRBHUM, PIN – 731101, Ph. No. – 03462-255504

Website: surividyasagarcollege.org.in, e-mail: : <a href="mailto:surividyasagarcollege1942@gmail.com">surividyasagarcollege1942@gmail.com</a>
This Institution is Ragging Free

#### **Stock Register (Sports)**