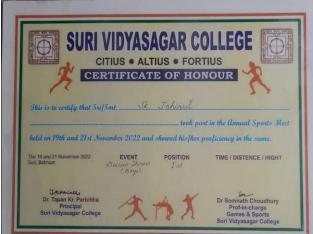

. Sponsored & Constituent college of the University of Burdwan) SURI, BIRBHUM, PIN – 731101, Ph. No. – 03462-255504

Website: surividyasagarcollege.org.in, e-mail: : <u>surividyasagarcollege1942@gmail.com</u>
This Institution is Ragging Free

#### **Award Certificates 2022-23**











(Govt. Sponsored & Constituent college of the University of Burdwan) SURI, BIRBHUM, PIN – 731101, Ph. No. – 03462-255504

Website : surividyasagarcollege.org.in, e-mail: : <u>surividyasagarcollege1942@gmail.com</u>
This Institution is Ragging Free











(Govt. Sponsored & Constituent college of the University of Burdwan) SURI, BIRBHUM, PIN – 731101, Ph. No. – 03462-255504

Website : surividyasagarcollege.org.in, e-mail: : <u>surividyasagarcollege1942@gmail.com</u>
This Institution is Ragging Free















(Govt. Sponsored & Constituent college of the University of Burdwan) SURI, BIRBHUM, PIN – 731101, Ph. No. – 03462-255504

Website: surividyasagarcollege.org.in, e-mail: : <u>surividyasagarcollege1942@gmail.com</u>
This Institution is Ragging Free











(Govt. Sponsored & Constituent college of the University of Burdwan) SURI, BIRBHUM, PIN – 731101, Ph. No. – 03462-255504

Website : surividyasagarcollege.org.in, e-mail: : <u>surividyasagarcollege1942@gmail.com</u>
This Institution is Ragging Free









<u>Name - Pommy bhakat, sem-3, Roll</u> no-210431010619

1.Mp - 2019 - 60% number

z.Hs - 2021 - 73%number

- 3rd position in state level karate championship -2017
- 2. 2nd position in state level karate championship -2018
- 3. 3 rd position in district level athletic (sho