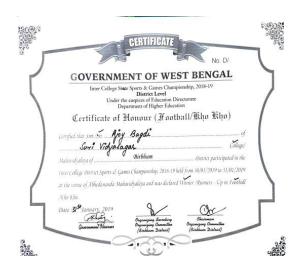

#### 2018-2019

College Annual sports was not held due to university examination and other college related issues. In the session 2018-19, Inter college state sports & games championship (district level) held during the period 30/01/2019 to 31/01/2019 at the venue of Abhedananda Mahavidyalaya, Sainthia, Birbhum. Our Football team became the champion. Inter college state sports & games championship (State level) held during the period 26/02/2019 to 04/03/2019 at the venue of sports authority of India, Netaji Subhas Eastern Centre, Kolkata. The name of participated students of our College are as follows: 1. Prasanta Hansda, 2. Bikramjit Shaw, 3. Md. Dildar Khan, 4. Suraj Tudu, 5. Abhijit Bagdi, 6. Aftab Ali, 7. Dibendu Bagdi, 8. Avik Das, 9. Sagar Mal, 10. Dhanjoy Bagdi, 11. Guruprasad Bagdi, 12. Debi Mal, 13. Raju Hembram, 14. Anup Kumar Mal, 15. Ajoy Bagdi, 16. Siddhartha Bagdi, 17. Sk. Ajharuddin.