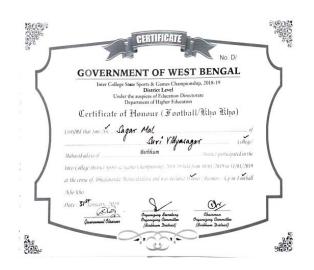

### Sports Activities (2018-2023)

| SL.<br>NO | Yea<br>r | Name of the<br>Programmes/Even                                                                  | Duration                       | Venue                                    | Participator Details                                                                                                                                                                                                                                                                                                                              |
|-----------|----------|-------------------------------------------------------------------------------------------------|--------------------------------|------------------------------------------|---------------------------------------------------------------------------------------------------------------------------------------------------------------------------------------------------------------------------------------------------------------------------------------------------------------------------------------------------|
|           |          | ts/Competitions                                                                                 |                                |                                          |                                                                                                                                                                                                                                                                                                                                                   |
| 1.        | 2018 -19 | Intercollege state<br>sports and games<br>championship (DPI<br>District Level)<br>Football game | 30/01/2019<br>to<br>31/01/2019 | Avedananda<br>Mahavidyala<br>ya, Birbhum | 1. Prasanta Hansda, 2. Bikramjit Shaw, 3. Md. Dildar Khan, 4. Suraj Tudu, 5. Abhijit Bagdi, 6. Aftab Ali, 7. Dibendu Bagdi, 8. Avik Das, 9. Sagar Mal, 10. Dhanjoy Bagdi, 11. Guruprasad Bagdi, 12. Debi Mal, 13. Raju Hembram, 14. Anup Kumar Mal, 15. Ajoy Bagdi, 16. Siddhartha Bagdi, 17. Sk. Ajharuddin (Student of Suri Vidyasagar College) |
| 2.        |          | Intercollege state<br>sports and games<br>championship (DPI<br>State Level)                     | 26/02/2019<br>to<br>04/03/2019 | Kolkata                                  | Md. Dildar Khan<br>(Student of Suri<br>Vidyasagar College)                                                                                                                                                                                                                                                                                        |
| 3.        |          | Participation in<br>Football Game<br>(Men)                                                      | 14/07/2019<br>onwards          | Burdwan<br>University                    | Alawiddin Hossain, Raju<br>Hembram, Suraj Tudu,<br>Avik Das, Sujan Bauri,<br>Saheb Mal, Somnath<br>Hazra, Anup Kumar Mal,<br>Ajoy Bagdi, Sagar Mal<br>Ranjan Mahara, Mangal<br>Hansda (Students of Suri<br>Vidyasagar College)                                                                                                                    |
| 4.        |          | Participation in Football Game (Women)                                                          | 08/02/2019<br>onwards          | Burdwan<br>University                    | Anamika Konra<br>(Students of Suri<br>Vidyasagar College)                                                                                                                                                                                                                                                                                         |
| 5.        | 2019 -20 | Annual Sports                                                                                   | 06/02/2020<br>to<br>07/02/2020 | Suri<br>Vidyasagar<br>College<br>ground  | Students of Suri<br>Vidyasagar College                                                                                                                                                                                                                                                                                                            |

# **5.3.1** Number of awards/medals for outstanding performance in sports/cultural activities at university/state/national / international level (award for a team event should be counted as one) during the year

| Sl.<br>No. | Year    | Award/ Medal/<br>Recognotion for                                                                                                                                         | Name of<br>the award/<br>medal                                                         | Team<br>/<br>Indiv<br>idual | Universi<br>ty/State/<br>National<br>/<br>Internat<br>ional | Spor<br>ts/<br>Cult<br>ural | To whom the award given                                                                                                                                                                                                                                                                                                        |
|------------|---------|--------------------------------------------------------------------------------------------------------------------------------------------------------------------------|----------------------------------------------------------------------------------------|-----------------------------|-------------------------------------------------------------|-----------------------------|--------------------------------------------------------------------------------------------------------------------------------------------------------------------------------------------------------------------------------------------------------------------------------------------------------------------------------|
| 1.         | 2018-19 | Winner in Football championship in the intercollege state sports and games championship, held at Avedananda Mahavidyalaya-District Level during 30/01/2019 to 31/01/2019 | Participated in Football game in the Intercollege state sports and games championsh ip | Team                        | District<br>(DPI,<br>Govt.<br>West<br>Bengal)               |                             | 1. Prasanta Hansda, 2. Bikramjit Shaw, 3. Md. Dildar Khan, 4. Suraj Tudu, 5. Abhijit Bagdi, 6. Aftab Ali, 7. Dibendu Bagdi, 8. Avik Das, 9. Sagar Mal, 10. Dhanjoy Bagdi, 11. Guruprasad Bagdi, 12. Debi Mal, 13. Raju Hembram, 14. Anup Kumar Mal, 15. Ajoy Bagdi, 16. Siddhartha Bagdi, 17. Sk. Ajharuddin (Students of Suri |