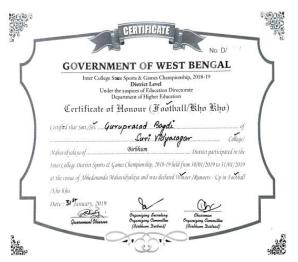

### Sports Activities (2018-2023)

| SL.<br>NO | Yea<br>r | Name of the<br>Programmes/Even                                                                  | Duration                       | Venue                                    | Participator Details                                                                                                                                                                                                                                                                                                                              |
|-----------|----------|-------------------------------------------------------------------------------------------------|--------------------------------|------------------------------------------|---------------------------------------------------------------------------------------------------------------------------------------------------------------------------------------------------------------------------------------------------------------------------------------------------------------------------------------------------|
|           |          | ts/Competitions                                                                                 |                                |                                          |                                                                                                                                                                                                                                                                                                                                                   |
| 1.        | 2018 -19 | Intercollege state<br>sports and games<br>championship (DPI<br>District Level)<br>Football game | 30/01/2019<br>to<br>31/01/2019 | Avedananda<br>Mahavidyala<br>ya, Birbhum | 1. Prasanta Hansda, 2. Bikramjit Shaw, 3. Md. Dildar Khan, 4. Suraj Tudu, 5. Abhijit Bagdi, 6. Aftab Ali, 7. Dibendu Bagdi, 8. Avik Das, 9. Sagar Mal, 10. Dhanjoy Bagdi, 11. Guruprasad Bagdi, 12. Debi Mal, 13. Raju Hembram, 14. Anup Kumar Mal, 15. Ajoy Bagdi, 16. Siddhartha Bagdi, 17. Sk. Ajharuddin (Student of Suri Vidyasagar College) |
| 2.        |          | Intercollege state<br>sports and games<br>championship (DPI<br>State Level)                     | 26/02/2019<br>to<br>04/03/2019 | Kolkata                                  | Md. Dildar Khan<br>(Student of Suri<br>Vidyasagar College)                                                                                                                                                                                                                                                                                        |
| 3.        |          | Participation in<br>Football Game<br>(Men)                                                      | 14/07/2019<br>onwards          | Burdwan<br>University                    | Alawiddin Hossain, Raju<br>Hembram, Suraj Tudu,<br>Avik Das, Sujan Bauri,<br>Saheb Mal, Somnath<br>Hazra, Anup Kumar Mal,<br>Ajoy Bagdi, Sagar Mal<br>Ranjan Mahara, Mangal<br>Hansda (Students of Suri<br>Vidyasagar College)                                                                                                                    |
| 4.        |          | Participation in Football Game (Women)                                                          | 08/02/2019<br>onwards          | Burdwan<br>University                    | Anamika Konra<br>(Students of Suri<br>Vidyasagar College)                                                                                                                                                                                                                                                                                         |
| 5.        | 2019 -20 | Annual Sports                                                                                   | 06/02/2020<br>to<br>07/02/2020 | Suri<br>Vidyasagar<br>College<br>ground  | Students of Suri<br>Vidyasagar College                                                                                                                                                                                                                                                                                                            |

# **5.3.1** Number of awards/medals for outstanding performance in sports/cultural activities at university/state/national / international level (award for a team event should be counted as one) during the year

| Sl.<br>No. | Year    | Award/ Medal/<br>Recognotion for                                                                                                                                         | Name of<br>the award/<br>medal                                                         | Team<br>/<br>Indiv<br>idual | Universi<br>ty/State/<br>National<br>/<br>Internat<br>ional | Spor<br>ts/<br>Cult<br>ural | To whom the award given                                                                                                                                                                                                                                                                                                        |
|------------|---------|--------------------------------------------------------------------------------------------------------------------------------------------------------------------------|----------------------------------------------------------------------------------------|-----------------------------|-------------------------------------------------------------|-----------------------------|--------------------------------------------------------------------------------------------------------------------------------------------------------------------------------------------------------------------------------------------------------------------------------------------------------------------------------|
| 1.         | 2018-19 | Winner in Football championship in the intercollege state sports and games championship, held at Avedananda Mahavidyalaya-District Level during 30/01/2019 to 31/01/2019 | Participated in Football game in the Intercollege state sports and games championsh ip | Team                        | District<br>(DPI,<br>Govt.<br>West<br>Bengal)               |                             | 1. Prasanta Hansda, 2. Bikramjit Shaw, 3. Md. Dildar Khan, 4. Suraj Tudu, 5. Abhijit Bagdi, 6. Aftab Ali, 7. Dibendu Bagdi, 8. Avik Das, 9. Sagar Mal, 10. Dhanjoy Bagdi, 11. Guruprasad Bagdi, 12. Debi Mal, 13. Raju Hembram, 14. Anup Kumar Mal, 15. Ajoy Bagdi, 16. Siddhartha Bagdi, 17. Sk. Ajharuddin (Students of Suri |