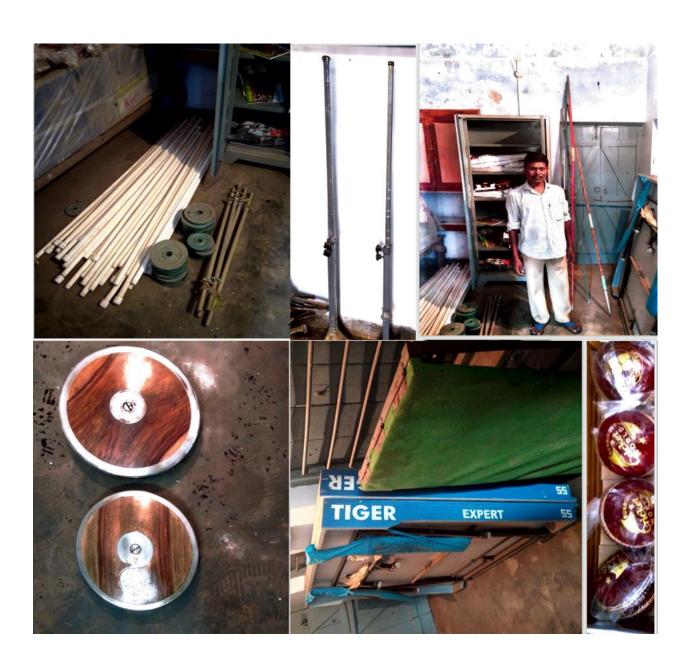

#### **Stock Register (Sports)**

#### **Equipment List**

| Items                  | Quantity |
|------------------------|----------|
| Football               | 10 pc    |
| Basket ball            | 6 pc     |
| Shot Put               | 6 pc     |
| Javelin                | 5 pc     |
| Discus                 | 5 pc     |
| Starting Block         | 3 pc     |
| Clapper                | 3 pc     |
| Cricket bats           | 2 pc     |
| Cricket keeping Gloves | 4 pc     |
| Cricket Helmet         | 3 pc     |
| Cricket Ball           | 10 pc    |
| Volley ball net        | 3 pc     |
| Volley ball            | 7 pc     |
| Whistle                | 5 pc     |
| Kho-Kho pole           | 2 pc     |
| Flags and tapes        | 6 pc     |
| First aids box         | 2 pc     |
| Gymnastic mat          | 4 pc     |
| Yogasana mat           | 6 pc     |
| High Jump Bar          | 4 pc     |
|                        |          |