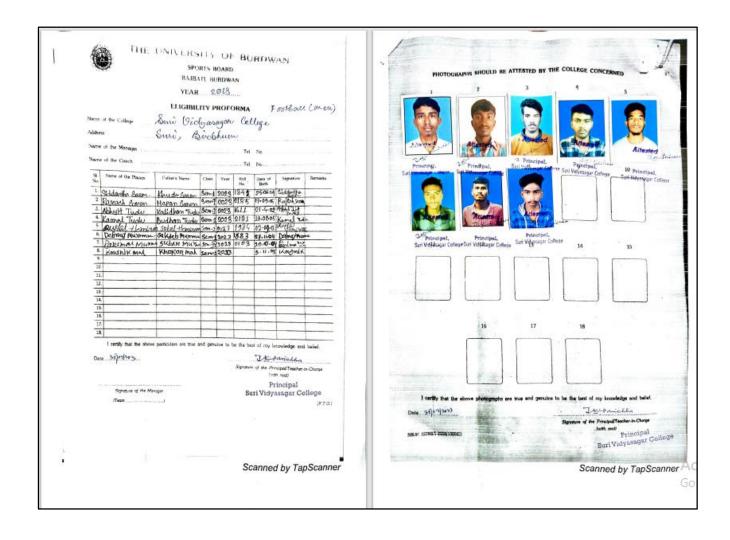

## Participation list of Football team (Men) of 2018-19 held at the University of Burdwan

(Govt. Sponsored & Constituent college of the University of Burdwan) SURI, BIRBHUM, PIN – 731101, Ph. No. – 03462-255504

## Participation list of Football team (Women) of 2018-19 held at the University of Burdwan

The students of our college had been achieved various award for their sports performance during 1018-19 session as follows: