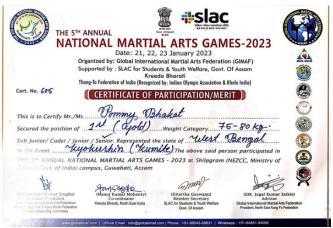

(Govt. Sponsored & Constituent college of the University of Burdwan) SURI, BIRBHUM, PIN – 731101, Ph. No. – 03462-255504

| 22. | from 27-31 August, 2022.  Secured Ist position in participating in the intercollege state sports and games championship, held at Bolpur College, Birbhum, on                  | Participated in Shot put game in the Intercollege state sports and games championsh                                                 | Indivi<br>dual | District<br>(DPI,<br>Govt.<br>West<br>Bengal) | Sport s    | Pommy<br>Bhakat<br>(Student of<br>Suri<br>Vidyasagar<br>College) |
|-----|-------------------------------------------------------------------------------------------------------------------------------------------------------------------------------|-------------------------------------------------------------------------------------------------------------------------------------|----------------|-----------------------------------------------|------------|------------------------------------------------------------------|
| 23. | O7/02/2023  Secured Ist position (Gold) in the event of kyokushin (kumite), 5th National Marital Arts Games-2023, held at Shilpgram, Guahati, Assam from 21-23 January, 2023. | Kyokushin<br>(kumite),<br>National<br>Marital Arts                                                                                  | Indivi<br>dual | National                                      | Sport<br>s | Pommy<br>Bhakat<br>(Student of<br>Suri<br>Vidyasagar<br>College) |
| 24. | Ranked 2nd in 26th<br>State and Inter<br>District Carrom<br>Championship-<br>2021-22, held at<br>Kolkata, during<br>14/11/2021 to<br>18/11/2021                               | Carrom<br>Championsh<br>ip                                                                                                          | Indivi<br>dual | State                                         | Sport<br>s | Pommy<br>Bhakat<br>(Student of<br>Suri<br>Vidyasagar<br>College) |
| 25. | Secured Ist position<br>in participating in<br>the intercollege state<br>sports and games<br>championship, held<br>at Bolpur College,<br>Birbhum, on<br>07/02/2023            | Participated<br>in Athletics<br>game (100<br>m Run,<br>men) in the<br>Intercollege<br>state sports<br>and games<br>championsh<br>ip | Indivi<br>dual | District<br>(DPI,<br>Govt.<br>West<br>Bengal) | Sport<br>s | Sayan Dutta<br>(Student of<br>Suri<br>Vidyasagar<br>College)     |