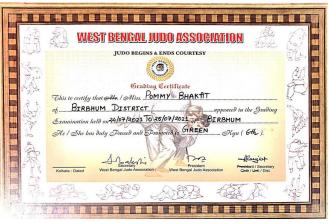

(Govt. Sponsored & Constituent college of the University of Burdwan) SURI, BIRBHUM, PIN – 731101, Ph. No. – 03462-255504

| 9.  |             | Sport Association held at DSA Ground, Birbhum, during 02/02/2020  Recognition for participation in Youth Parliament Compitition on 07th to 08 th Nov. 2019, | Tournament under Birbhum District Sport Association Youth Parliament Compitition (YPC) | Taem           | District<br>level | YPC   | 1. Bikram Mondal, 2. Dipanwita Rakshit, 3. Mouli Modal, 4. Pallavi Adhikari, 5. Sahil Sk.(Student of Suri Vidyasagar College) |
|-----|-------------|-------------------------------------------------------------------------------------------------------------------------------------------------------------|----------------------------------------------------------------------------------------|----------------|-------------------|-------|-------------------------------------------------------------------------------------------------------------------------------|
|     | 2020-<br>21 | NIL                                                                                                                                                         | NIL                                                                                    | NIL            | NIL               | NIL   | NIL                                                                                                                           |
| 10. | 2021-22     | Passed and<br>Promoted to Green<br>Kyu Judo cirtificate<br>under West Bengal<br>Zudo Association,<br>2021                                                   | West<br>Bengal<br>Zudo<br>Association                                                  | Indivi<br>dual | State             | Sport | Pommy Bhakat (Student of Suri Vidyasagar College)                                                                             |
| 11. |             | Awarded Grade B in<br>the WAKO Bengal<br>Instructor Kick<br>boxing Training<br>Camp during<br>11/02/2022 to<br>14/02/2022                                   | State<br>Instructor                                                                    | Indivi<br>dual | State             | Sport | Pommy Bhakat (Student of Suri Vidyasagar College)                                                                             |
| 12. |             | Secured 2nd position in the inter- collegiate Badminton (Men) tournament held at University                                                                 | Badminton<br>(Men)                                                                     | Indivi<br>dual | Universit<br>y    | Sport | Swapneel Dutta (Student of Suri Vidyasagar College)                                                                           |