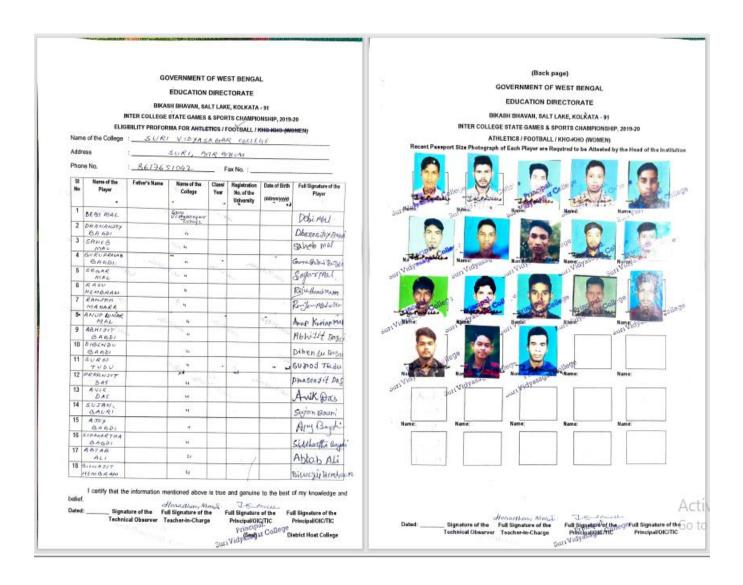

#### 2018-2019

College Annual sports was not held due to university examination and other college related issues. In the session 2018-19, Inter college state sports & games championship (district level) held during the period 30/01/2019 to 31/01/2019 at the venue of Abhedananda Mahavidyalaya, Sainthia, Birbhum. Our Football team became the champion. Inter college state sports & games championship (State level) held during the period 26/02/2019 to 04/03/2019 at the venue of sports authority of India, Netaji Subhas Eastern Centre, Kolkata. The name of participated students of our College are as follows: 1. Prasanta Hansda, 2. Bikramjit Shaw, 3. Md. Dildar Khan, 4. Suraj Tudu, 5. Abhijit Bagdi, 6. Aftab Ali, 7. Dibendu Bagdi, 8. Avik Das, 9. Sagar Mal, 10. Dhanjoy Bagdi, 11. Guruprasad Bagdi, 12. Debi Mal, 13. Raju Hembram, 14. Anup Kumar Mal, 15. Ajoy Bagdi, 16. Siddhartha Bagdi, 17. Sk. Ajharuddin.

## Participation list of Football team (Men) of 2018-19 held at the University of Burdwan

(Govt. Sponsored & Constituent college of the University of Burdwan) SURI, BIRBHUM, PIN – 731101, Ph. No. – 03462-255504

## Participation list of Football team (Women) of 2018-19 held at the University of Burdwan

The students of our college had been achieved various award for their sports performance during 1018-19 session as follows: