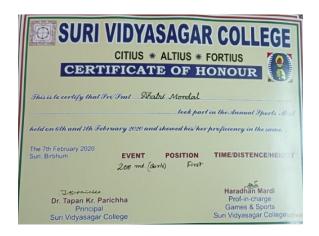

#### Position List (WOMEN)-2019-20

| Event Name    | 1 <sup>st</sup> Position | 2 <sup>nd</sup> Position | 3 <sup>rd</sup> Position |  |
|---------------|--------------------------|--------------------------|--------------------------|--|
| 100 m Sprint  | Dhatri Mondal            | Ajmira Khatun            | Pipasa Mal               |  |
| 200 m Sprint  | Dhatri Mondal            | Tina Khatun              | Pipasa Mal               |  |
| 400 m Sprint  | Dhatri Mondal            | Maino Mardi              | Malati Tudu              |  |
| 800 m Sprint  | ****                     |                          | ****                     |  |
| 1500 m Run    |                          |                          |                          |  |
| Broad Jump    | Beauti Chakraborty       | Ajmira Khatun            | Tina Khatun              |  |
| High Jump     | Maino Mardi              | Soma Ghosh               | Nayasha Khatun           |  |
| Discus Throw  | Mamoni Hansda            | Lakshimoni Murmu         | Saraswati Dolui          |  |
| Shot Put      | Mamoni Hansda            | Putul Dhibar             | Lakshimoni Murmu         |  |
| Javelin Throw | Ajmira Khatun            | Saraswati Dalui          | Mamoni Hansda            |  |