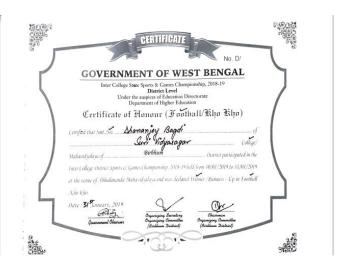

### Sports Activities (2018-2023)

| SL.<br>NO | Yea<br>r | Name of the<br>Programmes/Even                                                                  | Duration                       | Venue                                    | Participator Details                                                                                                                                                                                                                                                                                                                              |
|-----------|----------|-------------------------------------------------------------------------------------------------|--------------------------------|------------------------------------------|---------------------------------------------------------------------------------------------------------------------------------------------------------------------------------------------------------------------------------------------------------------------------------------------------------------------------------------------------|
|           |          | ts/Competitions                                                                                 |                                |                                          |                                                                                                                                                                                                                                                                                                                                                   |
| 1.        | 2018 -19 | Intercollege state<br>sports and games<br>championship (DPI<br>District Level)<br>Football game | 30/01/2019<br>to<br>31/01/2019 | Avedananda<br>Mahavidyala<br>ya, Birbhum | 1. Prasanta Hansda, 2. Bikramjit Shaw, 3. Md. Dildar Khan, 4. Suraj Tudu, 5. Abhijit Bagdi, 6. Aftab Ali, 7. Dibendu Bagdi, 8. Avik Das, 9. Sagar Mal, 10. Dhanjoy Bagdi, 11. Guruprasad Bagdi, 12. Debi Mal, 13. Raju Hembram, 14. Anup Kumar Mal, 15. Ajoy Bagdi, 16. Siddhartha Bagdi, 17. Sk. Ajharuddin (Student of Suri Vidyasagar College) |
| 2.        |          | Intercollege state<br>sports and games<br>championship (DPI<br>State Level)                     | 26/02/2019<br>to<br>04/03/2019 | Kolkata                                  | Md. Dildar Khan<br>(Student of Suri<br>Vidyasagar College)                                                                                                                                                                                                                                                                                        |
| 3.        |          | Participation in<br>Football Game<br>(Men)                                                      | 14/07/2019<br>onwards          | Burdwan<br>University                    | Alawiddin Hossain, Raju<br>Hembram, Suraj Tudu,<br>Avik Das, Sujan Bauri,<br>Saheb Mal, Somnath<br>Hazra, Anup Kumar Mal,<br>Ajoy Bagdi, Sagar Mal<br>Ranjan Mahara, Mangal<br>Hansda (Students of Suri<br>Vidyasagar College)                                                                                                                    |
| 4.        |          | Participation in Football Game (Women)                                                          | 08/02/2019<br>onwards          | Burdwan<br>University                    | Anamika Konra<br>(Students of Suri<br>Vidyasagar College)                                                                                                                                                                                                                                                                                         |
| 5.        | 2019 -20 | Annual Sports                                                                                   | 06/02/2020<br>to<br>07/02/2020 | Suri<br>Vidyasagar<br>College<br>ground  | Students of Suri<br>Vidyasagar College                                                                                                                                                                                                                                                                                                            |

# **5.3.1** Number of awards/medals for outstanding performance in sports/cultural activities at university/state/national / international level (award for a team event should be counted as one) during the year

| Sl.<br>No. | Year    | Award/ Medal/<br>Recognotion for                                                                                                                                         | Name of<br>the award/<br>medal                                                         | Team<br>/<br>Indiv<br>idual | Universi<br>ty/State/<br>National<br>/<br>Internat<br>ional | Spor<br>ts/<br>Cult<br>ural | To whom the award given                                                                                                                                                                                                                                                                                                        |
|------------|---------|--------------------------------------------------------------------------------------------------------------------------------------------------------------------------|----------------------------------------------------------------------------------------|-----------------------------|-------------------------------------------------------------|-----------------------------|--------------------------------------------------------------------------------------------------------------------------------------------------------------------------------------------------------------------------------------------------------------------------------------------------------------------------------|
| 1.         | 2018-19 | Winner in Football championship in the intercollege state sports and games championship, held at Avedananda Mahavidyalaya-District Level during 30/01/2019 to 31/01/2019 | Participated in Football game in the Intercollege state sports and games championsh ip | Team                        | District<br>(DPI,<br>Govt.<br>West<br>Bengal)               |                             | 1. Prasanta Hansda, 2. Bikramjit Shaw, 3. Md. Dildar Khan, 4. Suraj Tudu, 5. Abhijit Bagdi, 6. Aftab Ali, 7. Dibendu Bagdi, 8. Avik Das, 9. Sagar Mal, 10. Dhanjoy Bagdi, 11. Guruprasad Bagdi, 12. Debi Mal, 13. Raju Hembram, 14. Anup Kumar Mal, 15. Ajoy Bagdi, 16. Siddhartha Bagdi, 17. Sk. Ajharuddin (Students of Suri |