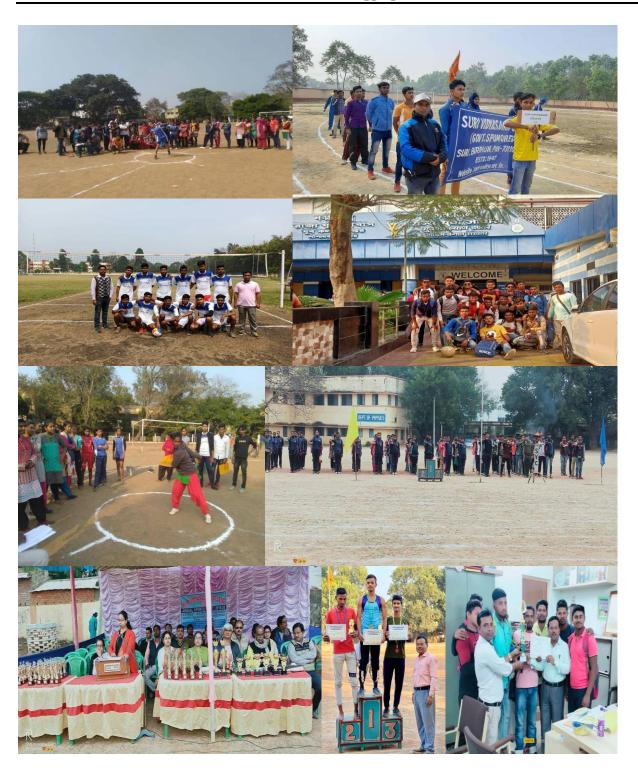

# Report on the Sports and Games Activity (2018 - 2023)

Special Olympics Bharat team. (Photo-Paras Mendiratta/ SOB)

(Govt. Sponsored & Constituent college of the University of Burdwan) SURI, BIRBHUM, PIN – 731101, Ph. No. – 03462-255504

Website: surividyasagarcollege.org.in, e-mail: : <u>surividyasagarcollege1942@gmail.com</u>
This Institution is Ragging Free

Suri Vidyasagar College is committed to adhere the highest standard of academic rigor for the students. The College provides a congenial learning environment in its lush green sprawling campus with adequate infrastructural facilities. Dedicated teachers with their knowledge, experiences and professional expertise are engaged in shaping the students with multiple skills. Keeping in view the importance of sports for health and fitness, the institution encourages participation of students in various games, events, and field activities. Physical recreation through games and sports has been the priority of the College since its inception. The spacious ground of the College is being used for playing cricket, football, Kho-Kho, volleyball, badminton, etc along with facilities for yoga, weightlifting, wrestling and kabaddi. Lectures on different areas of physical education, training and coaching facilities for various games and sports are also initiated by the College. Academics and sports are the two sides of the same coin. But the concept of education has changed drastically over a period where more focus is given on holistic development of students. As an academic college, Our College ensures that the students are being actively involved in sports to balance among the mind, body, and soul.