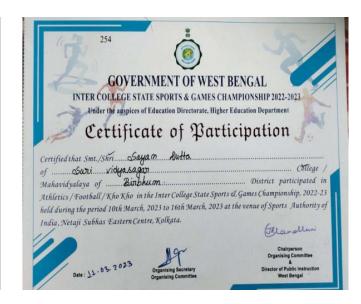

Website: surividyasagarcollege.org.in, e-mail: : <u>surividyasagarcollege1942@gmail.com</u>
This Institution is Ragging Free

(Govt. Sponsored & Constituent college of the University of Burdwan) SURI, BIRBHUM, PIN – 731101, Ph. No. – 03462-255504