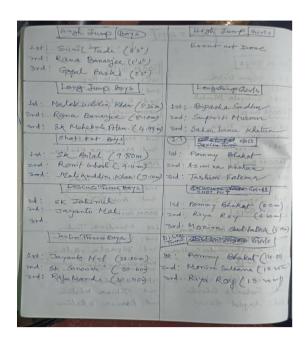

#### Position List (MEN)-2019-20

| Event Name    | 1st Position      | 2nd Position    | 3 <sup>rd</sup> Position |
|---------------|-------------------|-----------------|--------------------------|
| 100 m Sprint  | Musaraf Hossain   | Saheb Mal       | Ajoy Bagdi               |
| 200 m Sprint  | Musaraf Hossain   | Ajoy Bagdi      | Amit Mondal              |
| 400 m Sprint  | Musaraf Mondal    | Ajoy Bagdi      | Saheb Mal                |
| 800 m Sprint  | Debkanta Karmakar | Sk. Sahebul     | Dhananjoy Bagdi          |
| 1500 m Run    | Debkanta Karmakar | Sk. Sahebul     | Dhananjoy Bagdi          |
| Broad Jump    | Amit Mondal       | Sachindra Mardi | Sk. Sahebul              |
| High Jump     | Amit Mondal       | Anup Kumar Mal  | Kuntal Bhalla            |
| Discus Throw  | Subha Garai       | Apurba Roy      | Sk. Golam Mustafa        |
| Shot Put      | Prasenjit Baski   | Golam Rasul     | Daud Ibrahim             |
| Javelin Throw | Subha Garai       | Saheb Mal       | Milan Hansda             |

#### Position List (WOMEN)-2019-20

| Event Name    | 1 <sup>st</sup> Position | 2 <sup>nd</sup> Position | 3 <sup>rd</sup> Position |  |
|---------------|--------------------------|--------------------------|--------------------------|--|
| 100 m Sprint  | Dhatri Mondal            | Ajmira Khatun            | Pipasa Mal               |  |
| 200 m Sprint  | Dhatri Mondal            | Tina Khatun              | Pipasa Mal               |  |
| 400 m Sprint  | Dhatri Mondal            | Maino Mardi              | Malati Tudu              |  |
| 800 m Sprint  | ****                     |                          | ****                     |  |
| 1500 m Run    |                          |                          |                          |  |
| Broad Jump    | Beauti Chakraborty       | Ajmira Khatun            | Tina Khatun              |  |
| High Jump     | Maino Mardi              | Soma Ghosh               | Nayasha Khatun           |  |
| Discus Throw  | Mamoni Hansda            | Lakshimoni Murmu         | Saraswati Dolui          |  |
| Shot Put      | Mamoni Hansda            | Putul Dhibar             | Lakshimoni Murmu         |  |
| Javelin Throw | Ajmira Khatun            | Saraswati Dalui          | Mamoni Hansda            |  |