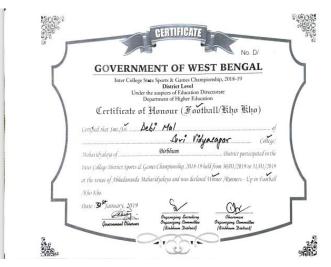

#### 2018-2019

College Annual sports was not held due to university examination and other college related issues. In the session 2018-19, Inter college state sports & games championship (district level) held during the period 30/01/2019 to 31/01/2019 at the venue of Abhedananda Mahavidyalaya, Sainthia, Birbhum. Our Football team became the champion. Inter college state sports & games championship (State level) held during the period 26/02/2019 to 04/03/2019 at the venue of sports authority of India, Netaji Subhas Eastern Centre, Kolkata. The name of participated students of our College are as follows: 1. Prasanta Hansda, 2. Bikramjit Shaw, 3. Md. Dildar Khan, 4. Suraj Tudu, 5. Abhijit Bagdi, 6. Aftab Ali, 7. Dibendu Bagdi, 8. Avik Das, 9. Sagar Mal, 10. Dhanjoy Bagdi, 11. Guruprasad Bagdi, 12. Debi Mal, 13. Raju Hembram, 14. Anup Kumar Mal, 15. Ajoy Bagdi, 16. Siddhartha Bagdi, 17. Sk. Ajharuddin.