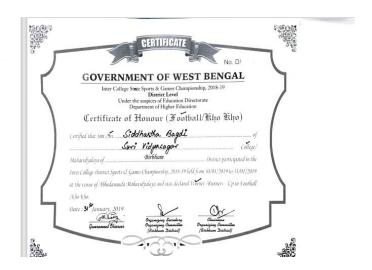

#### 2018-2019

College Annual sports was not held due to university examination and other college related issues. In the session 2018-19, Inter college state sports & games championship (district level) held during the period 30/01/2019 to 31/01/2019 at the venue of Abhedananda Mahavidyalaya, Sainthia, Birbhum. Our Football team became the champion. Inter college state sports & games championship (State level) held during the period 26/02/2019 to 04/03/2019 at the venue of sports authority of India, Netaji Subhas Eastern Centre, Kolkata. The name of participated students of our College are as follows: 1. Prasanta Hansda, 2. Bikramjit Shaw, 3. Md. Dildar Khan, 4. Suraj Tudu, 5. Abhijit Bagdi, 6. Aftab Ali, 7. Dibendu Bagdi, 8. Avik Das, 9. Sagar Mal, 10. Dhanjoy Bagdi, 11. Guruprasad Bagdi, 12. Debi Mal, 13. Raju Hembram, 14. Anup Kumar Mal, 15. Ajoy Bagdi, 16. Siddhartha Bagdi, 17. Sk. Ajharuddin.