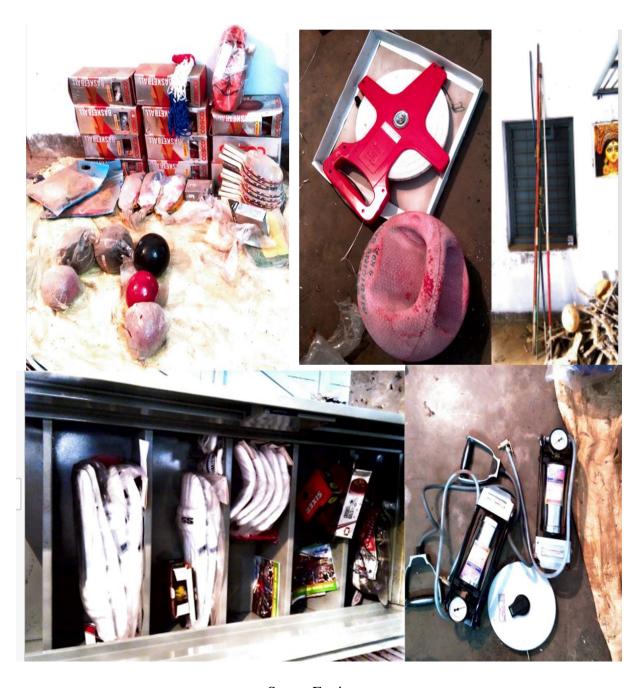

#### **Stock Register (Sports)**

#### **Equipment List**

| Items                  | Quantity |
|------------------------|----------|
| Football               | 10 pc    |
| Basket ball            | 6 pc     |
| Shot Put               | 6 pc     |
| Javelin                | 5 pc     |
| Discus                 | 5 pc     |
| Starting Block         | 3 pc     |
| Clapper                | 3 pc     |
| Cricket bats           | 2 pc     |
| Cricket keeping Gloves | 4 pc     |
| Cricket Helmet         | 3 pc     |
| Cricket Ball           | 10 pc    |
| Volley ball net        | 3 pc     |
| Volley ball            | 7 pc     |
| Whistle                | 5 pc     |
| Kho-Kho pole           | 2 pc     |
| Flags and tapes        | 6 pc     |
| First aids box         | 2 pc     |
| Gymnastic mat          | 4 pc     |
| Yogasana mat           | 6 pc     |
| High Jump Bar          | 4 pc     |
|                        |          |