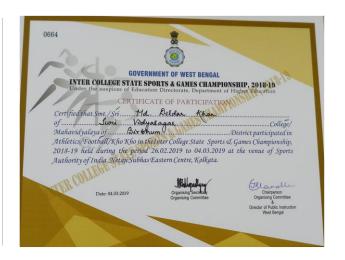

#### 2018-2019

College Annual sports was not held due to university examination and other college related issues. In the session 2018-19, Inter college state sports & games championship (district level) held during the period 30/01/2019 to 31/01/2019 at the venue of Abhedananda Mahavidyalaya, Sainthia, Birbhum. Our Football team became the champion. Inter college state sports & games championship (State level) held during the period 26/02/2019 to 04/03/2019 at the venue of sports authority of India, Netaji Subhas Eastern Centre, Kolkata. The name of participated students of our College are as follows: 1. Prasanta Hansda, 2. Bikramjit Shaw, 3. Md. Dildar Khan, 4. Suraj Tudu, 5. Abhijit Bagdi, 6. Aftab Ali, 7. Dibendu Bagdi, 8. Avik Das, 9. Sagar Mal, 10. Dhanjoy Bagdi, 11. Guruprasad Bagdi, 12. Debi Mal, 13. Raju Hembram, 14. Anup Kumar Mal, 15. Ajoy Bagdi, 16. Siddhartha Bagdi, 17. Sk. Ajharuddin.