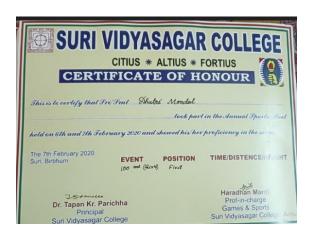

#### Position List (MEN)-2019-20

| Event Name    | 1st Position      | 2nd Position    | 3 <sup>rd</sup> Position |
|---------------|-------------------|-----------------|--------------------------|
| 100 m Sprint  | Musaraf Hossain   | Saheb Mal       | Ajoy Bagdi               |
| 200 m Sprint  | Musaraf Hossain   | Ajoy Bagdi      | Amit Mondal              |
| 400 m Sprint  | Musaraf Mondal    | Ajoy Bagdi      | Saheb Mal                |
| 800 m Sprint  | Debkanta Karmakar | Sk. Sahebul     | Dhananjoy Bagdi          |
| 1500 m Run    | Debkanta Karmakar | Sk. Sahebul     | Dhananjoy Bagdi          |
| Broad Jump    | Amit Mondal       | Sachindra Mardi | Sk. Sahebul              |
| High Jump     | Amit Mondal       | Anup Kumar Mal  | Kuntal Bhalla            |
| Discus Throw  | Subha Garai       | Apurba Roy      | Sk. Golam Mustafa        |
| Shot Put      | Prasenjit Baski   | Golam Rasul     | Daud Ibrahim             |
| Javelin Throw | Subha Garai       | Saheb Mal       | Milan Hansda             |