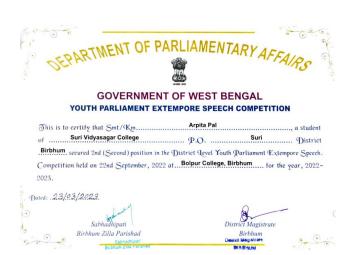

(Govt. Sponsored & Constituent college of the University of Burdwan) SURI, BIRBHUM, PIN – 731101, Ph. No. – 03462-255504

| 35. | Secured 2nd position in the participation of District level Youth Parliament Extempore Speech Compitition held on 22/09/2022                   | Youth<br>Parliament<br>Extempore        | Indivi<br>dual | District<br>(Dept. of<br>Parliame<br>ntary<br>Affairs,<br>West<br>Bengal) | Yout h Parli amen t Com pititi on (YP C) | Arpita Pal<br>(Student of<br>Suri<br>Vidyasagar<br>College) |
|-----|------------------------------------------------------------------------------------------------------------------------------------------------|-----------------------------------------|----------------|---------------------------------------------------------------------------|------------------------------------------|-------------------------------------------------------------|
| 36. | Awarded 3nd prize in the participation of District level Youth Parliament Compitition held on 22/09/2022                                       | Youth<br>Parliament<br>Compitition      | Team           | District<br>(Dept. of<br>Parliame<br>ntary<br>Affairs,<br>West<br>Bengal) | Yout h Parli amen t Com pititi on (YP C) | Suri<br>Vidyasagar<br>College                               |
| 37. | Secured 3rd position<br>in the participation<br>of Youth Parliament<br>Quize contest<br>Compitition held at<br>Bolpur College on<br>22/09/2022 | Youth<br>Parliament<br>Quize<br>Contest | Indivi<br>dual | District<br>(Dept. of<br>Parliame<br>ntary<br>Affairs,<br>West<br>Bengal) | Yout h Parli amen t Com pititi on (YP C) | Rahul Ojha<br>(Student of<br>Suri<br>Vidyasagar<br>College) |