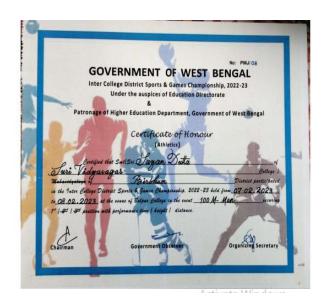

(Govt. Sponsored & Constituent college of the University of Burdwan) SURI, BIRBHUM, PIN – 731101, Ph. No. – 03462-255504

| 22. | from 27-31 August, 2022.  Secured Ist position in participating in the intercollege state sports and games championship, held at Bolpur College, Birbhum, on                  | Participated in Shot put game in the Intercollege state sports and games championsh                                                 | Indivi<br>dual | District<br>(DPI,<br>Govt.<br>West<br>Bengal) | Sport s    | Pommy<br>Bhakat<br>(Student of<br>Suri<br>Vidyasagar<br>College) |
|-----|-------------------------------------------------------------------------------------------------------------------------------------------------------------------------------|-------------------------------------------------------------------------------------------------------------------------------------|----------------|-----------------------------------------------|------------|------------------------------------------------------------------|
| 23. | O7/02/2023  Secured Ist position (Gold) in the event of kyokushin (kumite), 5th National Marital Arts Games-2023, held at Shilpgram, Guahati, Assam from 21-23 January, 2023. | Kyokushin<br>(kumite),<br>National<br>Marital Arts                                                                                  | Indivi<br>dual | National                                      | Sport<br>s | Pommy<br>Bhakat<br>(Student of<br>Suri<br>Vidyasagar<br>College) |
| 24. | Ranked 2nd in 26th<br>State and Inter<br>District Carrom<br>Championship-<br>2021-22, held at<br>Kolkata, during<br>14/11/2021 to<br>18/11/2021                               | Carrom<br>Championsh<br>ip                                                                                                          | Indivi<br>dual | State                                         | Sport<br>s | Pommy<br>Bhakat<br>(Student of<br>Suri<br>Vidyasagar<br>College) |
| 25. | Secured Ist position<br>in participating in<br>the intercollege state<br>sports and games<br>championship, held<br>at Bolpur College,<br>Birbhum, on<br>07/02/2023            | Participated<br>in Athletics<br>game (100<br>m Run,<br>men) in the<br>Intercollege<br>state sports<br>and games<br>championsh<br>ip | Indivi<br>dual | District<br>(DPI,<br>Govt.<br>West<br>Bengal) | Sport<br>s | Sayan Dutta<br>(Student of<br>Suri<br>Vidyasagar<br>College)     |