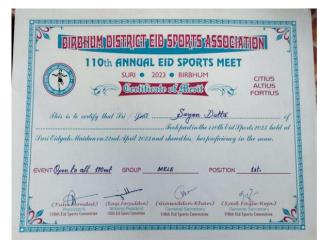

#### 2019-2020

In the session 2019-20 students have been participated in various sports programme such as College annual sports meet, Inter college games and sports in district and state level under Education Directorate, Kolkata, a number of games activities organized by the Burdwan University and other organization.

(Govt. Sponsored & Constituent college of the University of Burdwan) SURI, BIRBHUM, PIN – 731101, Ph. No. – 03462-255504

| 22. | from 27-31 August, 2022.  Secured Ist position in participating in the intercollege state sports and games championship, held at Bolpur College, Birbhum, on                  | Participated in Shot put game in the Intercollege state sports and games championsh                                                 | Indivi<br>dual | District<br>(DPI,<br>Govt.<br>West<br>Bengal) | Sport s    | Pommy<br>Bhakat<br>(Student of<br>Suri<br>Vidyasagar<br>College) |
|-----|-------------------------------------------------------------------------------------------------------------------------------------------------------------------------------|-------------------------------------------------------------------------------------------------------------------------------------|----------------|-----------------------------------------------|------------|------------------------------------------------------------------|
| 23. | O7/02/2023  Secured Ist position (Gold) in the event of kyokushin (kumite), 5th National Marital Arts Games-2023, held at Shilpgram, Guahati, Assam from 21-23 January, 2023. | Kyokushin<br>(kumite),<br>National<br>Marital Arts                                                                                  | Indivi<br>dual | National                                      | Sport<br>s | Pommy<br>Bhakat<br>(Student of<br>Suri<br>Vidyasagar<br>College) |
| 24. | Ranked 2nd in 26th<br>State and Inter<br>District Carrom<br>Championship-<br>2021-22, held at<br>Kolkata, during<br>14/11/2021 to<br>18/11/2021                               | Carrom<br>Championsh<br>ip                                                                                                          | Indivi<br>dual | State                                         | Sport<br>s | Pommy<br>Bhakat<br>(Student of<br>Suri<br>Vidyasagar<br>College) |
| 25. | Secured Ist position<br>in participating in<br>the intercollege state<br>sports and games<br>championship, held<br>at Bolpur College,<br>Birbhum, on<br>07/02/2023            | Participated<br>in Athletics<br>game (100<br>m Run,<br>men) in the<br>Intercollege<br>state sports<br>and games<br>championsh<br>ip | Indivi<br>dual | District<br>(DPI,<br>Govt.<br>West<br>Bengal) | Sport<br>s | Sayan Dutta<br>(Student of<br>Suri<br>Vidyasagar<br>College)     |

Sports & Games Committee member