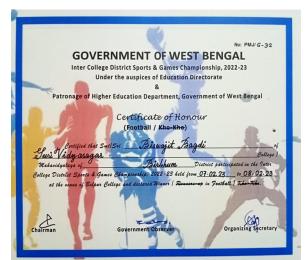

(Govt. Sponsored & Constituent college of the University of Burdwan) SURI, BIRBHUM, PIN – 731101, Ph. No. – 03462-255504

| 26. | Recognition for participating in the intercollege state sports and games championship, held at Sport Authority of India, NSEC, Kolkata, during 10/03/2023 to 16/03/2023 | Participated in Athletics game (Women) in the Intercollege state sports and games championsh ip              | Indivi<br>dual | State                                         | Sport<br>s | Mandira Tudu<br>(Student of<br>Suri<br>Vidyasagar<br>College) |
|-----|-------------------------------------------------------------------------------------------------------------------------------------------------------------------------|--------------------------------------------------------------------------------------------------------------|----------------|-----------------------------------------------|------------|---------------------------------------------------------------|
| 27. | Recognition for participating in the intercollege state sports and games championship, held at Sport Authority of India, NSEC, Kolkata, during 10/03/2023 to 16/03/2023 | Participated<br>in Athletics<br>game in the<br>Intercollege<br>state sports<br>and games<br>championsh<br>ip | Indivi<br>dual | State                                         | Sport<br>s | Sayan Dutta<br>(Student of<br>Suri<br>Vidyasagar<br>College)  |
| 28. | Secured 3rd position<br>in the participating<br>in Birbhum District<br>Sport Association<br>on 12/02/2023                                                               | District<br>Athletic<br>Men (100<br>meter run)                                                               | Indivi<br>dual | District                                      | Sport<br>s | Sayan Dutta<br>(Student of<br>Suri<br>Vidyasagar<br>College)  |
| 29. | Secured Ist position<br>in the 110 th Annual<br>Eid Sport meet,<br>Birbhum District<br>Eid Sport<br>Association on<br>22/04/2023                                        | Open to all<br>100 mt Run                                                                                    | Indivi<br>dual | District                                      | Sport<br>s | Sayan Dutta<br>(Student of<br>Suri<br>Vidyasagar<br>College)  |
| 30. | Winner in Football game participating in the intercollege state sports and games championship, held at Bolpur College, Birbhum, during                                  | Participated<br>in Football<br>game in the<br>Intercollege<br>state sports<br>and games<br>championsh<br>ip  | Team           | District<br>(DPI,<br>Govt.<br>West<br>Bengal) | Sport<br>s | Biswajit Bagdi (Student of Suri Vidyasagar College)           |