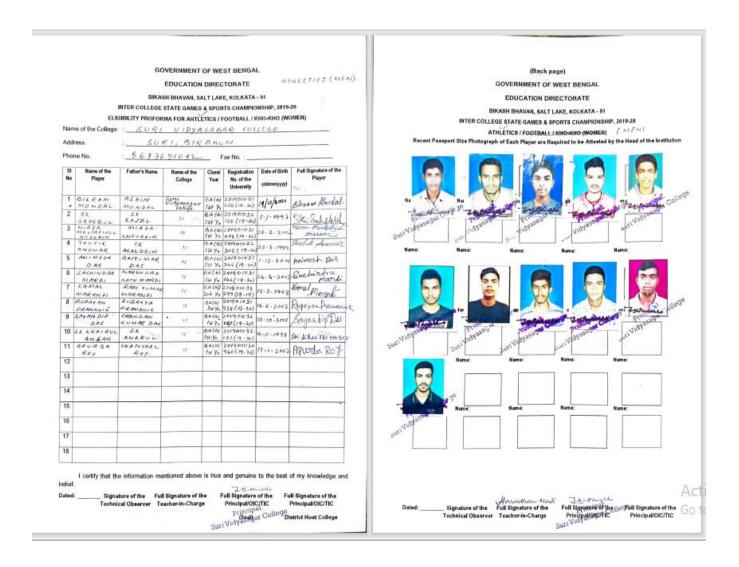

## Participation list of Football team (Men) of 2018-19 held at the University of Burdwan

(Govt. Sponsored & Constituent college of the University of Burdwan) SURI, BIRBHUM, PIN – 731101, Ph. No. – 03462-255504

## Participation list of Football team (Women) of 2018-19 held at the University of Burdwan

The students of our college had been achieved various award for their sports performance during 1018-19 session as follows: