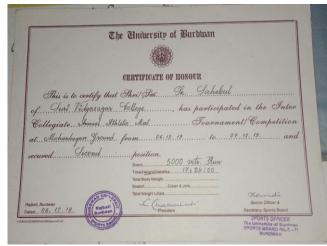

(Govt. Sponsored & Constituent college of the University of Burdwan) SURI, BIRBHUM, PIN – 731101, Ph. No. – 03462-255504

|    | held on 25/01/2020<br>to 28/01/2020                                                                                                                                          |                                                                                                                                 |                |                                               |       |                                                                        |
|----|------------------------------------------------------------------------------------------------------------------------------------------------------------------------------|---------------------------------------------------------------------------------------------------------------------------------|----------------|-----------------------------------------------|-------|------------------------------------------------------------------------|
| 5. | Secured 2nd position in the intercollege state sports and games championship, held at Turku Hansda Lapsa Hemram Mahavidyalaya-District Level during 27/01/2020 to 28/01/2020 | Participated in Broad Jump (Women) in the Intercollege district sports and games championsh ip                                  | Indivi<br>dual | District<br>(DPI,<br>Govt.<br>West<br>Bengal) | Sport | Beauti<br>Chakraborty<br>(Student of<br>Suri<br>Vidyasagar<br>College) |
| 6. | Secured 3rd position in the intercollege state sports and games championship, held at Turku Hansda Lapsa Hemram Mahavidyalaya-District Level during 27/01/2020 to 28/01/2020 | Participated<br>in 200 metre<br>Run<br>(Women) in<br>the<br>Intercollege<br>district<br>sports and<br>games<br>championsh<br>ip | Indivi<br>dual | District<br>(DPI,<br>Govt.<br>West<br>Bengal) | Sport | Dhatri<br>Mondal<br>(Student of<br>Suri<br>Vidyasagar<br>College)      |
| 7. | Secured 2nd position in the 5000 metre Run in the Intercollegiate Annual Athletics meet Tournament held at Mohanbagan Ground, Burdwan, during 06/12/19 to 07/12/19           | Participated<br>in 5000<br>metre Run<br>in the<br>Intercollege<br>Annual<br>Athletics<br>meet,<br>Burdwan<br>University         | Indivi<br>dual | University                                    | Sport | Sk. Sahebul<br>(Student of<br>Suri<br>Vidyasagar<br>College)           |
| 8. | Secured 2nd<br>position in the 5000<br>metre Athletics meet<br>Tournament under<br>Birbhum District                                                                          | Participated<br>in 5000<br>metre<br>Athletics<br>meet                                                                           | Indivi<br>dual | District                                      | Sport | Sk. Sahebul<br>(Student of<br>Suri<br>Vidyasagar<br>College)           |