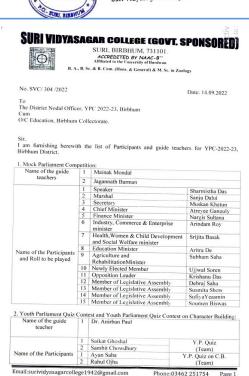

(Govt. Sponsored & Constituent college of the University of Burdwan) SURI, BIRBHUM, PIN – 731101, Ph. No. – 03462-255504

| 9.  |             | Sport Association held at DSA Ground, Birbhum, during 02/02/2020  Recognition for participation in Youth Parliament Compitition on 07th to 08 th Nov. 2019, | Tournament under Birbhum District Sport Association Youth Parliament Compitition (YPC) | Taem           | District<br>level | YPC   | 1. Bikram Mondal, 2. Dipanwita Rakshit, 3. Mouli Modal, 4. Pallavi Adhikari, 5. Sahil Sk.(Student of Suri Vidyasagar College) |
|-----|-------------|-------------------------------------------------------------------------------------------------------------------------------------------------------------|----------------------------------------------------------------------------------------|----------------|-------------------|-------|-------------------------------------------------------------------------------------------------------------------------------|
|     | 2020-<br>21 | NIL                                                                                                                                                         | NIL                                                                                    | NIL            | NIL               | NIL   | NIL                                                                                                                           |
| 10. | 2021-22     | Passed and<br>Promoted to Green<br>Kyu Judo cirtificate<br>under West Bengal<br>Zudo Association,<br>2021                                                   | West<br>Bengal<br>Zudo<br>Association                                                  | Indivi<br>dual | State             | Sport | Pommy Bhakat (Student of Suri Vidyasagar College)                                                                             |
| 11. |             | Awarded Grade B in<br>the WAKO Bengal<br>Instructor Kick<br>boxing Training<br>Camp during<br>11/02/2022 to<br>14/02/2022                                   | State<br>Instructor                                                                    | Indivi<br>dual | State             | Sport | Pommy Bhakat (Student of Suri Vidyasagar College)                                                                             |
| 12. |             | Secured 2nd position in the inter- collegiate Badminton (Men) tournament held at University                                                                 | Badminton<br>(Men)                                                                     | Indivi<br>dual | Universit<br>y    | Sport | Swapneel Dutta (Student of Suri Vidyasagar College)                                                                           |

(Govt. Sponsored & Constituent college of the University of Burdwan) SURI, BIRBHUM, PIN – 731101, Ph. No. – 03462-255504

|     | Zymnasium Hall<br>during 29/11/2021<br>to 30/11/2021                                                                                                  |                                                         |                |                |       |                                                                     |
|-----|-------------------------------------------------------------------------------------------------------------------------------------------------------|---------------------------------------------------------|----------------|----------------|-------|---------------------------------------------------------------------|
| 13. | Secured 2nd position in the intercollegiate Badminton (Men) tournament held at University Zymnasium Hall during 29/11/2021 to 30/11/2021              | Badminton<br>(Men)                                      | Indivi<br>dual | Universit<br>y | Sport | Saroj Soren<br>(Student of<br>Suri<br>Vidyasagar<br>College)        |
| 14. | Recognition for participating in the Birbhum District Sport Association on 31/03/2022                                                                 | District<br>Athletic<br>Men (200<br>meter run)          | Indivi<br>dual | District       | Sport | Sayan Dutta<br>(Student of<br>Suri<br>Vidyasagar<br>College)        |
| 15. | Secured Forth position in the East zone interuniversity vollyball tournament held at B.H.U Varanasi, UP on 01/01/2022                                 | East zone inter-university vollyball (Men)              | Team           | Universit<br>y | Sport | Sandip<br>Bhandari<br>(Student of<br>Suri<br>Vidyasagar<br>College) |
| 16. | Recognition for participating in the East zone interuniversity vollyball tournament held at KIIT, Bhubaneswar, Odisha during 01/01/2022 to 07/01/2022 | All India<br>inter-<br>university<br>vollyball<br>(Men) | Team           | Universit<br>y | Sport | Sandip<br>Bhandari<br>(Student of<br>Suri<br>Vidyasagar<br>College) |
| 17. | Secured 3rd position<br>for participating in<br>the intercollegiate<br>athletic meet-held at<br>Mohanbagan<br>Ground, Burdwan                         | Athletic<br>Women<br>(1500 meter<br>run)                | Indivi<br>dual | Universit<br>y | Sport | Mandira Tudu<br>(Student of<br>Suri<br>Vidyasagar<br>College)       |