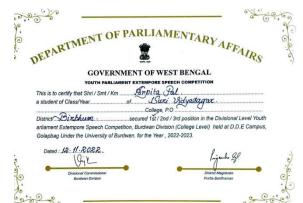

(Govt. Sponsored & Constituent college of the University of Burdwan) SURI, BIRBHUM, PIN – 731101, Ph. No. – 03462-255504

| 31. | 07/02/2023 to 08/02/2023  Recognition for                                                                                                                              | Participated                                                                                | Team           | State                                                                     | Sport                                    | Biswajit                                                    |
|-----|------------------------------------------------------------------------------------------------------------------------------------------------------------------------|---------------------------------------------------------------------------------------------|----------------|---------------------------------------------------------------------------|------------------------------------------|-------------------------------------------------------------|
|     | participating in the intercollege state sports and games championship, held at Sport Authority of India, NSEC, Kolkata 10/03/2023 to 16/03/2023                        | in Football<br>game in the<br>Intercollege<br>state sports<br>and games<br>championsh<br>ip |                |                                                                           | S                                        | Bagdi<br>(Student of<br>Suri<br>Vidyasagar<br>College)      |
| 32. | Achieved Gold<br>medal in Vollyball-<br>Women Unified at<br>the Special<br>Olympics World<br>Summer Games<br>2023, Berlin,<br>Germany, held from<br>17 to 25 June-2023 | Vollyball-<br>Women<br>Unified                                                              | Indivi<br>dual | Internati<br>onal                                                         | Sport<br>s                               | Monira Sultana (Student of Suri Vidyasagar College          |
| 33. | Secured 2nd position in the participation of intercollegiate Kabaddi (Men) tournament, at Burdwan University                                                           | Intercollegia<br>te Kabaddi<br>(Men)<br>tournament                                          | Team           | Universit<br>y                                                            | Sport                                    | Suri<br>Vidyasagar<br>College                               |
| 34. | Secured Ist position<br>in the participation<br>of Youth Parliament<br>Extempore Speech<br>Compitition held at<br>Burwan on<br>12/11/2022                              | Youth Parliament Compitition                                                                | Indivi<br>dual | District<br>(Dept. of<br>Parliame<br>ntary<br>Affairs,<br>West<br>Bengal) | Yout h Parli amen t Com pititi on (YP C) | Arpita Pal<br>(Student of<br>Suri<br>Vidyasagar<br>College) |