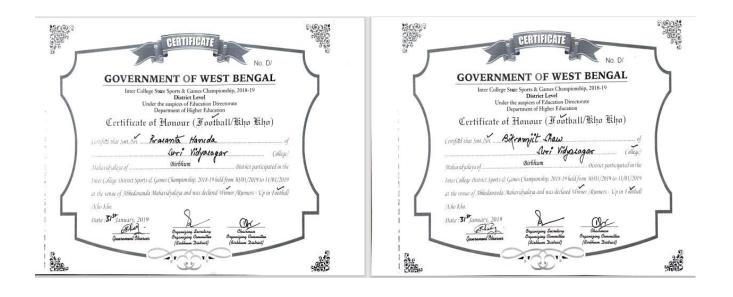

#### 2018-2019

College Annual sports was not held due to university examination and other college related issues. In the session 2018-19, Inter college state sports & games championship (district level) held during the period 30/01/2019 to 31/01/2019 at the venue of Abhedananda Mahavidyalaya, Sainthia, Birbhum. Our Football team became the champion. Inter college state sports & games championship (State level) held during the period 26/02/2019 to 04/03/2019 at the venue of sports authority of India, Netaji Subhas Eastern Centre, Kolkata. The name of participated students of our College are as follows: 1. Prasanta Hansda, 2. Bikramjit Shaw, 3. Md. Dildar Khan, 4. Suraj Tudu, 5. Abhijit Bagdi, 6. Aftab Ali, 7. Dibendu Bagdi, 8. Avik Das, 9. Sagar Mal, 10. Dhanjoy Bagdi, 11. Guruprasad Bagdi, 12. Debi Mal, 13. Raju Hembram, 14. Anup Kumar Mal, 15. Ajoy Bagdi, 16. Siddhartha Bagdi, 17. Sk. Ajharuddin.