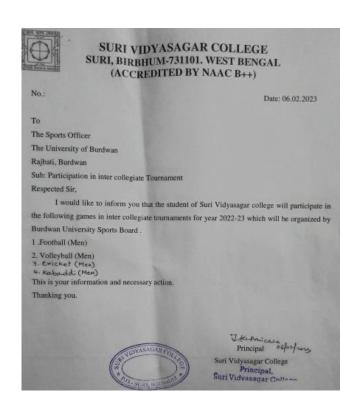

#### 2018-2019

College Annual sports was not held due to university examination and other college related issues. In the session 2018-19, Inter college state sports & games championship (district level) held during the period 30/01/2019 to 31/01/2019 at the venue of Abhedananda Mahavidyalaya, Sainthia, Birbhum. Our Football team became the champion. Inter college state sports & games championship (State level) held during the period 26/02/2019 to 04/03/2019 at the venue of sports authority of India, Netaji Subhas Eastern Centre, Kolkata. The name of participated students of our College are as follows: 1. Prasanta Hansda, 2. Bikramjit Shaw, 3. Md. Dildar Khan, 4. Suraj Tudu, 5. Abhijit Bagdi, 6. Aftab Ali, 7. Dibendu Bagdi, 8. Avik Das, 9. Sagar Mal, 10. Dhanjoy Bagdi, 11. Guruprasad Bagdi, 12. Debi Mal, 13. Raju Hembram, 14. Anup Kumar Mal, 15. Ajoy Bagdi, 16. Siddhartha Bagdi, 17. Sk. Ajharuddin.