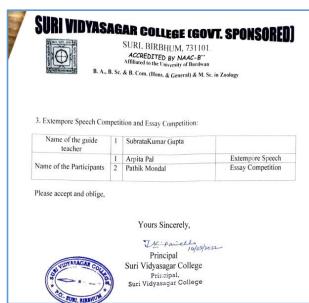

#### **Participation List (Men)**

| SL | 100 m                              | 200 m                                  | 400 m                   | 800 m                        | 1500                         | Broad                          | High                 | Shot                                       | Javelin                    | Discuss                    |
|----|------------------------------------|----------------------------------------|-------------------------|------------------------------|------------------------------|--------------------------------|----------------------|--------------------------------------------|----------------------------|----------------------------|
| N  | Sprint                             | Sprint                                 | sprint                  | sprint                       | m                            | Jump                           | Jump                 | Put                                        | Throw                      | Throw                      |
| О  | Бринс                              | Брин                                   | Sprine                  | Sprine                       |                              | Jump                           | Jump                 | 1 ac                                       |                            | TIII O W                   |
|    |                                    |                                        |                         |                              | run                          |                                |                      |                                            |                            |                            |
| 1. | Siddhart<br>ha Bagdi               | Suman<br>Mondal                        | Apurb<br>a Roy          | Bidhan<br>Bagdi              | Bidh<br>an<br>Bagd<br>i      | Bidhan<br>Bagdi                | Suman<br>Monda<br>1  | Deba<br>sish<br>Patra                      | Suman<br>Mondal            | Debasish<br>Patra          |
| 2. | Abhijit<br>Bagdi                   | Amit<br>Mondal                         | Siddha<br>rtha<br>Bagdi | Babula<br>l<br>Maran<br>di   | Deba<br>sish<br>Patra        | Amit<br>Monda<br>1             | Rajib<br>Ghosh       | Subh<br>a<br>Garai<br>n                    | Rajib<br>Ghosh             | Subha<br>Garain            |
| 3. | Samim<br>Akhtar                    | Bhabos<br>indhu<br>Saha                | Abhijit<br>Bagdi        | Dhrub<br>a<br>Monda<br>1     | Subh<br>a<br>Garai<br>n      | Asit<br>Mudik<br>ora           | Amit<br>Monda<br>1   | Babu<br>lal<br>Mara<br>ndi                 | Apurba<br>Roy              | Rajib<br>Ghosh             |
| 4. | Bhabosin<br>dhu Saha               | Abhijit<br>Bagdi                       | Bhabo<br>sindhu<br>Saha | Debka<br>nta<br>Karma<br>kar | Babu<br>lal<br>Mara<br>ndi   | Samim<br>Akhtar                | Asit<br>Mudik<br>ora | Dhru<br>ba<br>Mon<br>dal                   | Sanat<br>Murmu             | Apurba<br>Roy              |
| 5. | Mirza<br>Mustafij<br>ul<br>Hossain | Siddhar<br>tha<br>Bagdi                | Sourav<br>Monda<br>1    | Samim<br>Akhtar              | Dhru<br>ba<br>Mon<br>dal     | Sanat<br>Murmu                 | Suraj<br>Ali         | Wasi<br>m<br>Hoss<br>ain<br>Mon<br>dal     | Wasim<br>Hossain<br>Mondal | Sanat<br>Murmu             |
| 6. | Toufik<br>Anowar                   | Mirza<br>Mustafi<br>jul<br>Hossai<br>n | Swapa<br>n<br>Murm<br>u | Sourav<br>Monda<br>1         | Asit<br>Mudi<br>kora         | Dipend<br>ra<br>Kumar<br>Sukla | Kamal<br>Maran<br>di | Swap<br>an<br>Mur<br>mu                    | Sukanta<br>Mondal          | Wasim<br>Hossain<br>Mondal |
| 7. | Bikram<br>Mondal                   | Toufik<br>Anowa<br>r                   | Toufik<br>Anowa<br>r    | Swapa<br>n<br>Murm<br>u      | Debk<br>anta<br>Karm<br>akar | Kiran<br>Monda<br>l            | Kiran<br>Monda<br>I  | Mirz<br>a<br>Must<br>afijul<br>Hoss<br>ain | Saheb<br>Hansda            | Suraj Ali                  |

(Govt. Sponsored & Constituent college of the University of Burdwan) SURI, BIRBHUM, PIN – 731101, Ph. No. – 03462-255504

| 8.   | Musaraf<br>Hossain         | Somnat<br>h Bagdi              | Bikra<br>m<br>Monda<br>l   | Abdus<br>Salam               | Suraj<br>Ali                   | Arghya<br>Monda<br>1       | Sukum<br>ar<br>Ghosh | Suka<br>nta<br>Mon<br>dal  | Kiran<br>Mondal           | Sukanta<br>Mondal         |
|------|----------------------------|--------------------------------|----------------------------|------------------------------|--------------------------------|----------------------------|----------------------|----------------------------|---------------------------|---------------------------|
| 9.   | Dipendra<br>Kumar<br>Sukla | Sk<br>Khairul<br>Ansar         | Abdus<br>Salam             | Bikra<br>m<br>Monda<br>1     | Bikra<br>m<br>Saha             | Sk<br>Golam<br>Mostaf<br>a | Anup<br>Kumar<br>Mal | Abdu<br>s<br>Sala<br>m     | Arghya<br>Mondal          | Kamal<br>Marandi          |
|      | Swapnan<br>eel Dutta       | Avik<br>Mahara                 | Bikra<br>m<br>Monda<br>1   | Shanta<br>nu<br>Nandi        | Raj<br>Chatt<br>erjee          | Sourav<br>Monda<br>1       | Ajoy<br>Bagdi        | Bikra<br>m<br>Mon<br>dal   | Syed<br>Kail<br>Hussain   | Syed<br>Kail<br>Hussain   |
|      | Arghya<br>Mondal           | Dipend<br>ra<br>Kumar<br>Sukla | Musar<br>af<br>Hossai<br>n | Debka<br>nta<br>Karma<br>kar | Tapa<br>brata<br>Mon<br>dal    | Gopal<br>Monda<br>1        | Kuntal<br>Bhalla     | Shan<br>tanu<br>Nand<br>i  | Munsi<br>Wasim<br>Hussain | Munsi<br>Wasim<br>Hussain |
|      | Saheb<br>Mal               | Swapn<br>aneel<br>Dutta        | Gopal<br>Monda<br>1        | Bikra<br>m<br>Saha           | Sk<br>Sahe<br>bul              | Somnat<br>h<br>Bagdi       |                      | Daud<br>Ibrah<br>im        | Koushik<br>Patra          | Saptanil<br>Sadhu         |
| . 13 | Abhijit<br>Dome            | Sk<br>Golam<br>Mostaf<br>a     | Bikra<br>m<br>Saha         | Avik<br>Mahar<br>a           | Sk<br>Gola<br>m<br>Most<br>afa | Koushi<br>k Patra          |                      | Abhi<br>jit<br>Dom<br>e    | Prosenji<br>t Baski       | Koushik<br>Patra          |
| . 14 | Anup<br>Kumar<br>Mal       | Saptani<br>1 Sadhu             | Somna<br>th<br>Bagdi       | Tapabr<br>ata<br>Monda<br>I  | Dhan<br>anjoy<br>Bagd<br>i     | Abhijit<br>g<br>Dome       |                      | Anup<br>Kum<br>ar<br>Mal   | Milan<br>Hansda           | Debi<br>Mal               |
| 15   | Ajoy<br>Bagdi              | Debi<br>Mal                    | Kamal<br>Maran<br>di       | Dhana<br>njoy<br>Bagdi       |                                | Sk<br>Sahebu<br>1          |                      | Bijay<br>Bagd<br>i         | Subha<br>Garai            | Bijay<br>Bagdi            |
| 16   |                            | Saheb<br>Mal                   | Saptan<br>il<br>Sadhu      | Sk<br>Sahebu<br>l            |                                | Sangso<br>dhan<br>Ghosh    |                      | Prase<br>njit<br>Bask<br>i |                           | Sk.<br>Golam<br>Mustafa   |
| . 17 |                            | Ajoy<br>Bagdi                  | Debi<br>Mal                | Milon<br>Hansd<br>a          |                                | Debka<br>nta<br>Bagdi      |                      | Gola<br>m<br>Rasu<br>1     |                           |                           |