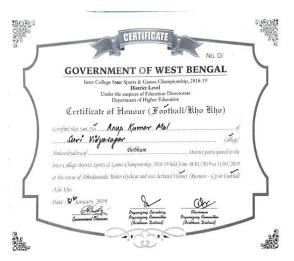

#### 2018-2019

College Annual sports was not held due to university examination and other college related issues. In the session 2018-19, Inter college state sports & games championship (district level) held during the period 30/01/2019 to 31/01/2019 at the venue of Abhedananda Mahavidyalaya, Sainthia, Birbhum. Our Football team became the champion. Inter college state sports & games championship (State level) held during the period 26/02/2019 to 04/03/2019 at the venue of sports authority of India, Netaji Subhas Eastern Centre, Kolkata. The name of participated students of our College are as follows: 1. Prasanta Hansda, 2. Bikramjit Shaw, 3. Md. Dildar Khan, 4. Suraj Tudu, 5. Abhijit Bagdi, 6. Aftab Ali, 7. Dibendu Bagdi, 8. Avik Das, 9. Sagar Mal, 10. Dhanjoy Bagdi, 11. Guruprasad Bagdi, 12. Debi Mal, 13. Raju Hembram, 14. Anup Kumar Mal, 15. Ajoy Bagdi, 16. Siddhartha Bagdi, 17. Sk. Ajharuddin.