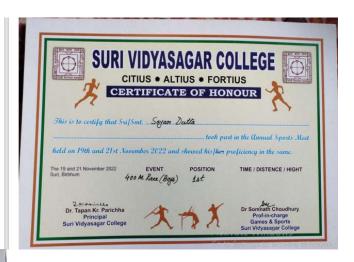

(Govt. Sponsored & Constituent college of the University of Burdwan) SURI, BIRBHUM, PIN – 731101, Ph. No. – 03462-255504

| 22. |             | District Athletic<br>Men (200 meter<br>run)<br>Birbhum District<br>Sport Association<br>on | 31/03/2022                     | Suri,<br>Birbhum                                       | Sayan Dutta (Student of<br>Suri Vidyasagar College)                                                                                                                                                                                           |
|-----|-------------|--------------------------------------------------------------------------------------------|--------------------------------|--------------------------------------------------------|-----------------------------------------------------------------------------------------------------------------------------------------------------------------------------------------------------------------------------------------------|
| 23. |             | University Vollyball tournament                                                            | 01/01/2022                     | B.H.U<br>Varanasi, UP                                  | Sandip Bhandari<br>(Student of Suri<br>Vidyasagar College)                                                                                                                                                                                    |
| 24. |             | The East zone inter-university vollyball tournament                                        | 01/01/2022<br>to<br>07/01/2022 | KIIT,<br>Bhubaneswar<br>, Odisha                       | Sandip Bhandari<br>(Student of Suri<br>Vidyasagar College)                                                                                                                                                                                    |
| 25. |             | The intercollegiate athletic meet                                                          | 22/12/2021                     | Mohanbagan<br>Ground,<br>Burdwan<br>University,        | Mandira Tudu (Student<br>of Suri Vidyasagar<br>College)                                                                                                                                                                                       |
| 26. | 2022<br>-23 | Annual Sports                                                                              | 19/11/2022<br>&21/11/202<br>2  | Suri<br>Vidyasagar<br>College<br>Ground                | Students of Suri<br>Vidyasagar College                                                                                                                                                                                                        |
| 27. |             | Participation of (men) of intercollegiate athletic meet 2022-23                            | 22/11/2022<br>onwards          | Mohanbagan<br>ground, The<br>University of<br>Burdwan. | Sayan Dutta, Chattu Mal,<br>Sunil Tudu, Sk.<br>Samiruddin, Sk.<br>Sanowar, Jayanta Mal,<br>Malekuddin Khan, Rana<br>Banerjee, Mehebub<br>Alam, Gobindo Ghosh,<br>Sk Jahirul, Sk Bilal,<br>Ranit Ghosh (Student of<br>Suri Vidyasagar College) |
| 28. |             | Participation of (women) of intercollegiate athletic meet 2022-23                          | 22/11/2022<br>onwards          | Mohanbagan<br>ground, The<br>University of<br>Burdwan. | Archita Roy, Supriti<br>Murmu, Mandira Tudu,<br>Rupali Hansda, Pommy<br>Bhakat, Bipasha Sadhu,<br>Rita Roy, Mandira<br>Sultana, Asmina Khatun,<br>Saharbanu Khatun, Shilpi                                                                    |