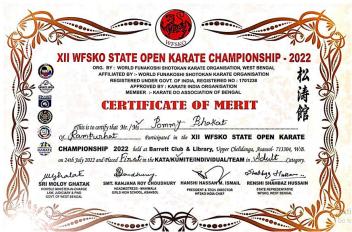

(Govt. Sponsored & Constituent college of the University of Burdwan) SURI, BIRBHUM, PIN – 731101, Ph. No. – 03462-255504

|     |         | University, on 22/12/2021                                                                                                                                                                             |                                                                                                               |                |                   |       |                                                                  |
|-----|---------|-------------------------------------------------------------------------------------------------------------------------------------------------------------------------------------------------------|---------------------------------------------------------------------------------------------------------------|----------------|-------------------|-------|------------------------------------------------------------------|
| 18. | 2022-23 | Awarded to Papiya Murmu for participating as Athlete in the SO Bharat Unified Football Team and winning a bronze medal at the Special Olympics Unified Cup 2022, held at Michigan, USA, on 06/08/2022 | Athlete in<br>the SO<br>Bharat<br>Unified<br>Football<br>Team<br>(Special<br>Olympics<br>Unified Cup<br>2022) | Team           | Internati<br>onal | Sport | Papiya<br>Murmu<br>(Student of<br>Suri<br>Vidyasagar<br>College) |
| 19. |         | Awarded First position in the participation of the XII WKSKO State Open Carate Championship-2022, held at Asansol on 24/07/2022                                                                       | Karate                                                                                                        | Indivi<br>dual | Internati<br>onal | Sport | Pommy<br>Bhakat<br>(Student of<br>Suri<br>Vidyasagar<br>College) |
| 20. |         | Awarded the rank of<br>Black Belt<br>SHODAN (First) by<br>World Funakoshi<br>Shotokan Karate<br>Organisation<br>registered on<br>24/07/2022                                                           | Black Belt<br>(Karate)<br>SHODAN                                                                              | Indivi<br>dual | Internati<br>onal | Sport | Pommy<br>Bhakat<br>(Student of<br>Suri<br>Vidyasagar<br>College) |
| 21. |         | Secured Bronze medal in the event Khelo India Women's Judo National League, held at East Zone, Guahati, Assam                                                                                         | Women's<br>Judo<br>(Junior, 78<br>kg)                                                                         | Indivi<br>dual | National          | Sport | Pommy Bhakat (Student of Suri Vidyasagar College)                |

(Govt. Sponsored & Constituent college of the University of Burdwan) SURI, BIRBHUM, PIN – 731101, Ph. No. – 03462-255504

Website: surividyasagarcollege.org.in, e-mail: : <u>surividyasagarcollege1942@gmail.com</u>
This Institution is Ragging Free