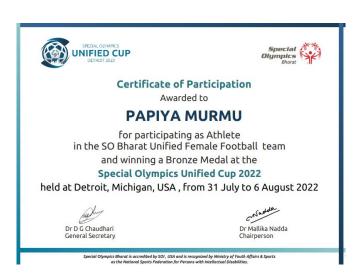

#### 2018-2019

College Annual sports was not held due to university examination and other college related issues. In the session 2018-19, Inter college state sports & games championship (district level) held during the period 30/01/2019 to 31/01/2019 at the venue of Abhedananda Mahavidyalaya, Sainthia, Birbhum. Our Football team became the champion. Inter college state sports & games championship (State level) held during the period 26/02/2019 to 04/03/2019 at the venue of sports authority of India, Netaji Subhas Eastern Centre, Kolkata. The name of participated students of our College are as follows: 1. Prasanta Hansda, 2. Bikramjit Shaw, 3. Md. Dildar Khan, 4. Suraj Tudu, 5. Abhijit Bagdi, 6. Aftab Ali, 7. Dibendu Bagdi, 8. Avik Das, 9. Sagar Mal, 10. Dhanjoy Bagdi, 11. Guruprasad Bagdi, 12. Debi Mal, 13. Raju Hembram, 14. Anup Kumar Mal, 15. Ajoy Bagdi, 16. Siddhartha Bagdi, 17. Sk. Ajharuddin.

(Govt. Sponsored & Constituent college of the University of Burdwan) SURI, BIRBHUM, PIN – 731101, Ph. No. – 03462-255504

|     |         | University, on 22/12/2021                                                                                                                                                                             |                                                                                                               |                |                   |       |                                                                  |
|-----|---------|-------------------------------------------------------------------------------------------------------------------------------------------------------------------------------------------------------|---------------------------------------------------------------------------------------------------------------|----------------|-------------------|-------|------------------------------------------------------------------|
| 18. | 2022-23 | Awarded to Papiya Murmu for participating as Athlete in the SO Bharat Unified Football Team and winning a bronze medal at the Special Olympics Unified Cup 2022, held at Michigan, USA, on 06/08/2022 | Athlete in<br>the SO<br>Bharat<br>Unified<br>Football<br>Team<br>(Special<br>Olympics<br>Unified Cup<br>2022) | Team           | Internati<br>onal | Sport | Papiya<br>Murmu<br>(Student of<br>Suri<br>Vidyasagar<br>College) |
| 19. |         | Awarded First position in the participation of the XII WKSKO State Open Carate Championship-2022, held at Asansol on 24/07/2022                                                                       | Karate                                                                                                        | Indivi<br>dual | Internati<br>onal | Sport | Pommy<br>Bhakat<br>(Student of<br>Suri<br>Vidyasagar<br>College) |
| 20. |         | Awarded the rank of<br>Black Belt<br>SHODAN (First) by<br>World Funakoshi<br>Shotokan Karate<br>Organisation<br>registered on<br>24/07/2022                                                           | Black Belt<br>(Karate)<br>SHODAN                                                                              | Indivi<br>dual | Internati<br>onal | Sport | Pommy<br>Bhakat<br>(Student of<br>Suri<br>Vidyasagar<br>College) |
| 21. |         | Secured Bronze medal in the event Khelo India Women's Judo National League, held at East Zone, Guahati, Assam                                                                                         | Women's<br>Judo<br>(Junior, 78<br>kg)                                                                         | Indivi<br>dual | National          | Sport | Pommy Bhakat (Student of Suri Vidyasagar College)                |