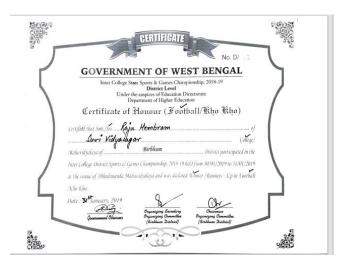

#### 2018-2019

College Annual sports was not held due to university examination and other college related issues. In the session 2018-19, Inter college state sports & games championship (district level) held during the period 30/01/2019 to 31/01/2019 at the venue of Abhedananda Mahavidyalaya, Sainthia, Birbhum. Our Football team became the champion. Inter college state sports & games championship (State level) held during the period 26/02/2019 to 04/03/2019 at the venue of sports authority of India, Netaji Subhas Eastern Centre, Kolkata. The name of participated students of our College are as follows: 1. Prasanta Hansda, 2. Bikramjit Shaw, 3. Md. Dildar Khan, 4. Suraj Tudu, 5. Abhijit Bagdi, 6. Aftab Ali, 7. Dibendu Bagdi, 8. Avik Das, 9. Sagar Mal, 10. Dhanjoy Bagdi, 11. Guruprasad Bagdi, 12. Debi Mal, 13. Raju Hembram, 14. Anup Kumar Mal, 15. Ajoy Bagdi, 16. Siddhartha Bagdi, 17. Sk. Ajharuddin.