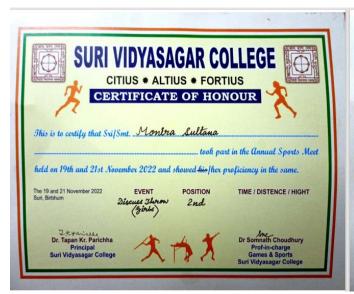

efore each name
- 3. Last date of entry 22.11.22.



Signature of the Principal with seal Principal,
Suri Vidyasagar College



(Govt. Sponsored & Constituent college of the University of Burdwan) SURI, BIRBHUM, PIN – 731101, Ph. No. – 03462-255504

Website: surividyasagarcollege.org.in, e-mail: : <u>surividyasagarcollege1942@gmail.com</u>
This Institution is Ragging Free

# Participation list (men) of intercollegiate Football game 2022-23 held at Mohanbagan ground organized by The University of Burdwan.





(Govt. Sponsored & Constituent college of the University of Burdwan) SURI, BIRBHUM, PIN – 731101, Ph. No. – 03462-255504

Website: surividyasagarcollege.org.in, e-mail: : <u>surividyasagarcollege1942@gmail.com</u>
This Institution is Ragging Free

#### **Award Certificates 2022-23**











(Govt. Sponsored & Constituent college of the University of Burdwan) SURI, BIRBHUM, PIN – 731101, Ph. No. – 03462-255504

Website : surividyasagarcollege.org.in, e-mail: : <u>surividyasagarcollege1942@gmail.com</u>
This Institution is Ragging Free











(Govt. Sponsored & Constituent college of the University of Burdwan) SURI, BIRBHUM, PIN – 731101, Ph. No. – 03462-255504

Website : surividyasagarcollege.org.in, e-mail: : <u>surividyasagarcollege1942@gmail.com</u>
This Institution is Ragging Free















(Govt. Sponsored & Constituent college of the University of Burdwan) SURI, BIRBHUM, PIN – 731101, Ph. No. – 03462-255504

Website: surividyasagarcollege.org.in, e-mail: : <u>surividyasagarcollege1942@gmail.com</u>
This Institution is Ragging Free











(Govt. Spo