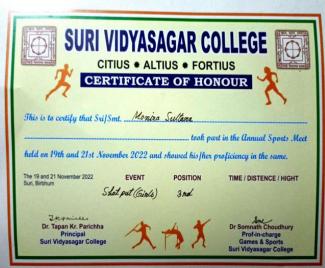

(Govt. Sponsored & Constituent college of the University of Burdwan) SURI, BIRBHUM, PIN – 731101, Ph. No. – 03462-255504

Website: surividyasagarcollege.org.in, e-mail: : <u>surividyasagarcollege1942@gmail.com</u>
This Institution is Ragging Free