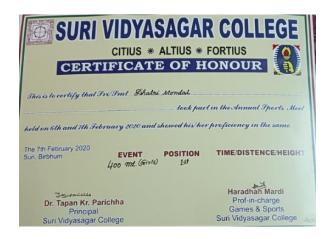

#### Position List (WOMEN)-2019-20

| Event Name    | 1 <sup>st</sup> Position | 2 <sup>nd</sup> Position | 3 <sup>rd</sup> Position |  |
|---------------|--------------------------|--------------------------|--------------------------|--|
| 100 m Sprint  | Dhatri Mondal            | Ajmira Khatun            | Pipasa Mal               |  |
| 200 m Sprint  | Dhatri Mondal            | Tina Khatun              | Pipasa Mal               |  |
| 400 m Sprint  | Dhatri Mondal            | Maino Mardi              | Malati Tudu              |  |
| 800 m Sprint  | ****                     |                          | ****                     |  |
| 1500 m Run    |                          |                          |                          |  |
| Broad Jump    | Beauti Chakraborty       | Ajmira Khatun            | Tina Khatun              |  |
| High Jump     | Maino Mardi              | Soma Ghosh               | Nayasha Khatun           |  |
| Discus Throw  | Mamoni Hansda            | Lakshimoni Murmu         | Saraswati Dolui          |  |
| Shot Put      | Mamoni Hansda            | Putul Dhibar             | Lakshimoni Murmu         |  |
| Javelin Throw | Ajmira Khatun            | Saraswati Dalui          | Mamoni Hansda            |  |