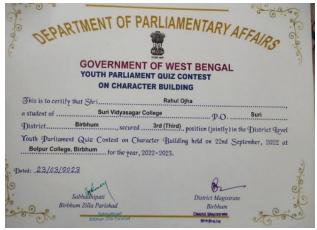

(Govt. Sponsored & Constituent college of the University of Burdwan) SURI, BIRBHUM, PIN – 731101, Ph. No. – 03462-255504

Website: surividyasagarcollege.org.in, e-mail: : <u>surividyasagarcollege1942@gmail.com</u>
This Institution is Ragging Free

| 18 | ] | Dhanan | Saheb |  | Prosenj  |  |  |
|----|---|--------|-------|--|----------|--|--|
|    |   | joy    | Mal   |  | it Baski |  |  |
| •  |   | Bagdi  |       |  |          |  |  |
| 19 | ] | Milon  | Dhana |  | Sachin   |  |  |
|    | ] | Hansda | njoy  |  | dra      |  |  |
|    |   |        | Bagdi |  | Mardi    |  |  |
| 20 |   | Musara | Milon |  |          |  |  |
|    |   | f      | Hansd |  |          |  |  |
|    |   | 1      | a     |  |          |  |  |
|    |   | Hossai |       |  |          |  |  |
|    |   | n      |       |  |          |  |  |