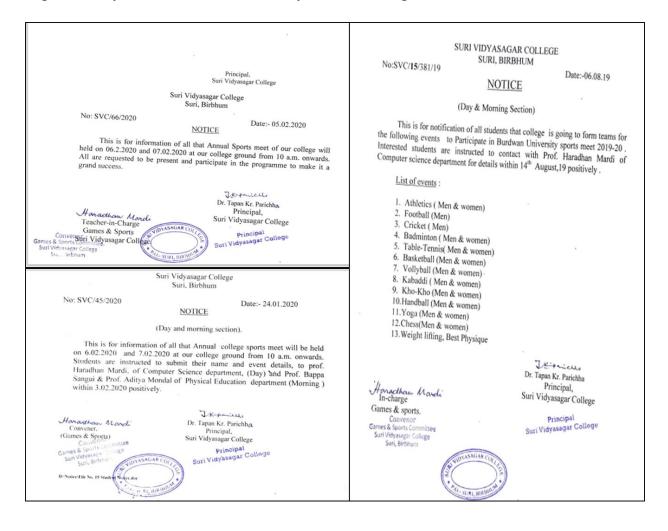

#### 2018-2019

College Annual sports was not held due to university examination and other college related issues. In the session 2018-19, Inter college state sports & games championship (district level) held during the period 30/01/2019 to 31/01/2019 at the venue of Abhedananda Mahavidyalaya, Sainthia, Birbhum. Our Football team became the champion. Inter college state sports & games championship (State level) held during the period 26/02/2019 to 04/03/2019 at the venue of sports authority of India, Netaji Subhas Eastern Centre, Kolkata. The name of participated students of our College are as follows: 1. Prasanta Hansda, 2. Bikramjit Shaw, 3. Md. Dildar Khan, 4. Suraj Tudu, 5. Abhijit Bagdi, 6. Aftab Ali, 7. Dibendu Bagdi, 8. Avik Das, 9. Sagar Mal, 10. Dhanjoy Bagdi, 11. Guruprasad Bagdi, 12. Debi Mal, 13. Raju Hembram, 14. Anup Kumar Mal, 15. Ajoy Bagdi, 16. Siddhartha Bagdi, 17. Sk. Ajharuddin.

#### 2019-2020

In the session 2019-20 students have been participated in various sports programme such as College annual sports meet, Inter college games and sports in district and state level under Education Directorate, Kolkata, a number of games activities organized by the Burdwan University and other organization.