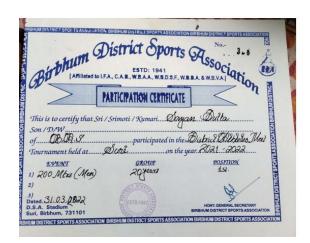

(Govt. Sponsored & Constituent college of the University of Burdwan) SURI, BIRBHUM, PIN – 731101, Ph. No. – 03462-255504

| 22. |             | District Athletic<br>Men (200 meter<br>run)<br>Birbhum District<br>Sport Association<br>on | 31/03/2022                     | Suri,<br>Birbhum                                       | Sayan Dutta (Student of<br>Suri Vidyasagar College)                                                                                                                                                                                           |
|-----|-------------|--------------------------------------------------------------------------------------------|--------------------------------|--------------------------------------------------------|-----------------------------------------------------------------------------------------------------------------------------------------------------------------------------------------------------------------------------------------------|
| 23. |             | University Vollyball tournament                                                            | 01/01/2022                     | B.H.U<br>Varanasi, UP                                  | Sandip Bhandari<br>(Student of Suri<br>Vidyasagar College)                                                                                                                                                                                    |
| 24. |             | The East zone inter-university vollyball tournament                                        | 01/01/2022<br>to<br>07/01/2022 | KIIT,<br>Bhubaneswar<br>, Odisha                       | Sandip Bhandari<br>(Student of Suri<br>Vidyasagar College)                                                                                                                                                                                    |
| 25. |             | The intercollegiate athletic meet                                                          | 22/12/2021                     | Mohanbagan<br>Ground,<br>Burdwan<br>University,        | Mandira Tudu (Student<br>of Suri Vidyasagar<br>College)                                                                                                                                                                                       |
| 26. | 2022<br>-23 | Annual Sports                                                                              | 19/11/2022<br>&21/11/202<br>2  | Suri<br>Vidyasagar<br>College<br>Ground                | Students of Suri<br>Vidyasagar College                                                                                                                                                                                                        |
| 27. |             | Participation of (men) of intercollegiate athletic meet 2022-23                            | 22/11/2022<br>onwards          | Mohanbagan<br>ground, The<br>University of<br>Burdwan. | Sayan Dutta, Chattu Mal,<br>Sunil Tudu, Sk.<br>Samiruddin, Sk.<br>Sanowar, Jayanta Mal,<br>Malekuddin Khan, Rana<br>Banerjee, Mehebub<br>Alam, Gobindo Ghosh,<br>Sk Jahirul, Sk Bilal,<br>Ranit Ghosh (Student of<br>Suri Vidyasagar College) |
| 28. |             | Participation of (women) of intercollegiate athletic meet 2022-23                          | 22/11/2022<br>onwards          | Mohanbagan<br>ground, The<br>University of<br>Burdwan. | Archita Roy, Supriti<br>Murmu, Mandira Tudu,<br>Rupali Hansda, Pommy<br>Bhakat, Bipasha Sadhu,<br>Rita Roy, Mandira<br>Sultana, Asmina Khatun,<br>Saharbanu Khatun, Shilpi                                                                    |

(Govt. Sponsored & Constituent college of the University of Burdwan) SURI, BIRBHUM, PIN – 731101, Ph. No. – 03462-255504

| 26. | Recognition for participating in the intercollege state sports and games championship, held at Sport Authority of India, NSEC, Kolkata, during 10/03/2023 to 16/03/2023 | Participated in Athletics game (Women) in the Intercollege state sports and games championsh ip              | Indivi<br>dual | State                                         | Sport<br>s | Mandira Tudu<br>(Student of<br>Suri<br>Vidyasagar<br>College) |
|-----|-------------------------------------------------------------------------------------------------------------------------------------------------------------------------|--------------------------------------------------------------------------------------------------------------|----------------|-----------------------------------------------|------------|---------------------------------------------------------------|
| 27. | Recognition for participating in the intercollege state sports and games championship, held at Sport Authority of India, NSEC, Kolkata, during 10/03/2023 to 16/03/2023 | Participated<br>in Athletics<br>game in the<br>Intercollege<br>state sports<br>and games<br>championsh<br>ip | Indivi<br>dual | State                                         | Sport<br>s | Sayan Dutta<br>(Student of<br>Suri<br>Vidyasagar<br>College)  |
| 28. | Secured 3rd position<br>in the participating<br>in Birbhum District<br>Sport Association<br>on 12/02/2023                                                               | District<br>Athletic<br>Men (100<br>meter run)                                                               | Indivi<br>dual | District                                      | Sport<br>s | Sayan Dutta<br>(Student of<br>Suri<br>Vidyasagar<br>College)  |
| 29. | Secured Ist position<br>in the 110 th Annual<br>Eid Sport meet,<br>Birbhum District<br>Eid Sport<br>Association on<br>22/04/2023                                        | Open to all<br>100 mt Run                                                                                    | Indivi<br>dual | District                                      | Sport<br>s | Sayan Dutta<br>(Student of<br>Suri<br>Vidyasagar<br>College)  |
| 30. | Winner in Football game participating in the intercollege state sports and games championship, held at Bolpur College, Birbhum, during                                  | Participated<br>in Football<br>game in the<br>Intercollege<br>state sports<br>and games<br>championsh<br>ip  | Team           | District<br>(DPI,<br>Govt.<br>West<br>Bengal) | Sport<br>s | Biswajit Bagdi (Student of Suri Vidyasagar College)           |