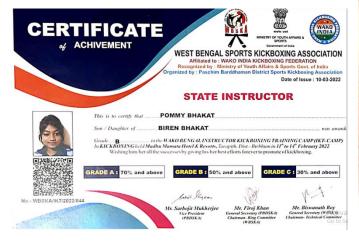

(Govt. Sponsored & Constituent college of the University of Burdwan) SURI, BIRBHUM, PIN – 731101, Ph. No. – 03462-255504

| 9.  |             | Sport Association held at DSA Ground, Birbhum, during 02/02/2020  Recognition for participation in Youth Parliament Compitition on 07th to 08 th Nov. 2019, | Tournament under Birbhum District Sport Association Youth Parliament Compitition (YPC) | Taem           | District<br>level | YPC   | 1. Bikram Mondal, 2. Dipanwita Rakshit, 3. Mouli Modal, 4. Pallavi Adhikari, 5. Sahil Sk.(Student of Suri Vidyasagar College) |
|-----|-------------|-------------------------------------------------------------------------------------------------------------------------------------------------------------|----------------------------------------------------------------------------------------|----------------|-------------------|-------|-------------------------------------------------------------------------------------------------------------------------------|
|     | 2020-<br>21 | NIL                                                                                                                                                         | NIL                                                                                    | NIL            | NIL               | NIL   | NIL                                                                                                                           |
| 10. | 2021-22     | Passed and<br>Promoted to Green<br>Kyu Judo cirtificate<br>under West Bengal<br>Zudo Association,<br>2021                                                   | West<br>Bengal<br>Zudo<br>Association                                                  | Indivi<br>dual | State             | Sport | Pommy Bhakat (Student of Suri Vidyasagar College)                                                                             |
| 11. |             | Awarded Grade B in<br>the WAKO Bengal<br>Instructor Kick<br>boxing Training<br>Camp during<br>11/02/2022 to<br>14/02/2022                                   | State<br>Instructor                                                                    | Indivi<br>dual | State             | Sport | Pommy Bhakat (Student of Suri Vidyasagar College)                                                                             |
| 12. |             | Secured 2nd position in the inter- collegiate Badminton (Men) tournament held at University                                                                 | Badminton<br>(Men)                                                                     | Indivi<br>dual | Universit<br>y    | Sport | Swapneel Dutta (Student of Suri Vidyasagar College)                                                                           |