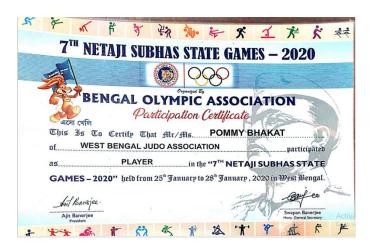

(Govt. Sponsored & Constituent college of the University of Burdwan) SURI, BIRBHUM, PIN – 731101, Ph. No. – 03462-255504

|    |         |                                                                                                                                                                        |                                                                                                              |                |       |            | Vidyasagar<br>College)                                           |
|----|---------|------------------------------------------------------------------------------------------------------------------------------------------------------------------------|--------------------------------------------------------------------------------------------------------------|----------------|-------|------------|------------------------------------------------------------------|
| 2. |         | Recognition for participating in the intercollege state sports and games championship, held at Sport Authority of India, NSEC, Kolkata during 26/02/2019 to 04/03/2019 | Participated<br>in Athletics<br>game in the<br>Intercollege<br>state sports<br>and games<br>championsh<br>ip | Indivi<br>dual | State | Sport<br>s | Md. Dildar<br>Khan (Student<br>of Suri<br>Vidyasagar<br>College) |
| 3. | 2019-20 | Awarded 3rd position in All India Mas Oyama Kyokushin Karate Championship, 2019, held at Kolkata, during 27/12/2019 to 29/12/2019                                      | Participated<br>as Karate<br>Player<br>(Kumite)                                                              | Indivi<br>dual | State | Sport      | Pommy Bhakat (Student of Suri Vidyasagar College)                |
| 4. |         | Recognition for<br>participation in 7TH<br>Netaji Subhas State<br>Games (West<br>Bengal Judo<br>Association) 2020,                                                     | Participated<br>as Judo<br>Player form<br>West<br>Bengal Judo<br>Association                                 | Indivi<br>dual | State | Sport      | Pommy Bhakat (Student of Suri Vidyasagar College)                |