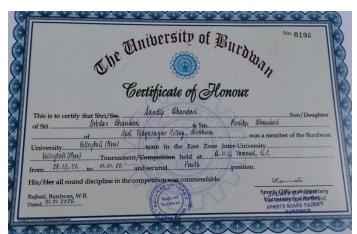

(Govt. Sponsored & Constituent college of the University of Burdwan) SURI, BIRBHUM, PIN – 731101, Ph. No. – 03462-255504

| 35. | Secured 2nd position in the participation of District level Youth Parliament Extempore Speech Compitition held on 22/09/2022                   | Youth<br>Parliament<br>Extempore        | Indivi<br>dual | District<br>(Dept. of<br>Parliame<br>ntary<br>Affairs,<br>West<br>Bengal) | Yout h Parli amen t Com pititi on (YP C) | Arpita Pal<br>(Student of<br>Suri<br>Vidyasagar<br>College) |
|-----|------------------------------------------------------------------------------------------------------------------------------------------------|-----------------------------------------|----------------|---------------------------------------------------------------------------|------------------------------------------|-------------------------------------------------------------|
| 36. | Awarded 3nd prize in the participation of District level Youth Parliament Compitition held on 22/09/2022                                       | Youth<br>Parliament<br>Compitition      | Team           | District<br>(Dept. of<br>Parliame<br>ntary<br>Affairs,<br>West<br>Bengal) | Yout h Parli amen t Com pititi on (YP C) | Suri<br>Vidyasagar<br>College                               |
| 37. | Secured 3rd position<br>in the participation<br>of Youth Parliament<br>Quize contest<br>Compitition held at<br>Bolpur College on<br>22/09/2022 | Youth<br>Parliament<br>Quize<br>Contest | Indivi<br>dual | District<br>(Dept. of<br>Parliame<br>ntary<br>Affairs,<br>West<br>Bengal) | Yout h Parli amen t Com pititi on (YP C) | Rahul Ojha<br>(Student of<br>Suri<br>Vidyasagar<br>College) |