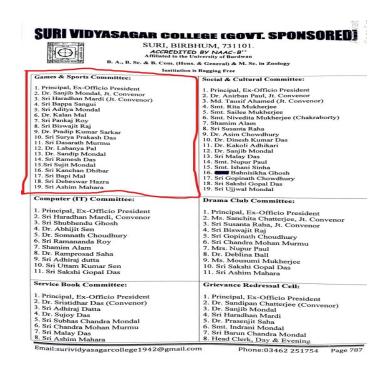

| 3 pc     |
| Cricket bats           | 2 pc     |
| Cricket keeping Gloves | 4 pc     |
| Cricket Helmet         | 3 pc     |
| Cricket Ball           | 10 pc    |
| Volley ball net        | 3 pc     |
| Volley ball            | 7 pc     |
| Whistle                | 5 pc     |
| Kho-Kho pole           | 2 pc     |
| Flags and tapes        | 6 pc     |
| First aids box         | 2 pc     |
| Gymnastic mat          | 4 pc     |
| Yogasana mat           | 6 pc     |
| High Jump Bar          | 4 pc     |
|                        |          |



(Govt. Sponsored & Constituent college of the University of Burdwan) SURI, BIRBHUM, PIN – 731101, Ph. No. – 03462-255504

Website: surividyasagarcollege.org.in, e-mail: : <u>surividyasagarcollege1942@gmail.com</u>
This Institution is Ragging Free



Sports & Games Committee member

#### 2018-2019

College Annual sports was not held due to university examination and other college related issues. In the session 2018-19, Inter college state sports & games championship (district level) held during the period 30/01/2019 to 31/01/2019 at the venue of Abhedananda Mahavidyalaya, Sainthia, Birbhum. Our Football team became the champion. Inter college state sports & games championship (State level) held during the period 26/02/2019 to 04/03/2019 at the venue of sports authority of India, Netaji Subhas Eastern Centre, Kolkata. The name of participated students of our College are as follows: 1. Prasanta Hansda, 2. Bikramjit Shaw, 3. Md. Dildar Khan, 4. Suraj Tudu, 5. Abhijit Bagdi, 6. Aftab Ali, 7. Dibendu Bagdi, 8. Avik Das, 9. Sagar Mal, 10.