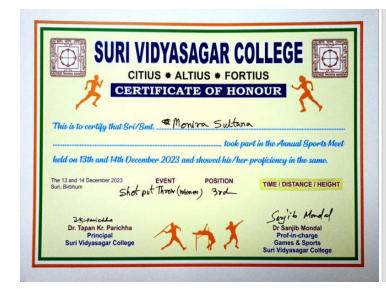

## Participation list of Football team (Men) of 2018-19 held at the University of Burdwan

(Govt. Sponsored & Constituent college of the University of Burdwan) SURI, BIRBHUM, PIN – 731101, Ph. No. – 03462-255504

(Govt. Sponsored & Constituent college of the University of Burdwan) SURI, BIRBHUM, PIN – 731101, Ph. No. – 03462-255504

Website: surividyasagarcollege.org.in, e-mail: : <u>surividyasagarcollege1942@gmail.com</u>
This Institution is Ragging Free