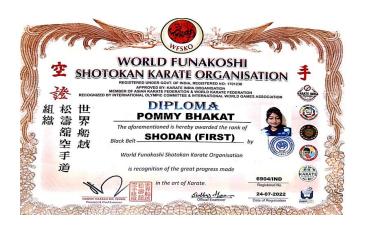

(Govt. Sponsored & Constituent college of the University of Burdwan) SURI, BIRBHUM, PIN – 731101, Ph. No. – 03462-255504

|     |         | University, on 22/12/2021                                                                                                                                                                             |                                                                                                               |                |                   |       |                                                                  |
|-----|---------|-------------------------------------------------------------------------------------------------------------------------------------------------------------------------------------------------------|---------------------------------------------------------------------------------------------------------------|----------------|-------------------|-------|------------------------------------------------------------------|
| 18. | 2022-23 | Awarded to Papiya Murmu for participating as Athlete in the SO Bharat Unified Football Team and winning a bronze medal at the Special Olympics Unified Cup 2022, held at Michigan, USA, on 06/08/2022 | Athlete in<br>the SO<br>Bharat<br>Unified<br>Football<br>Team<br>(Special<br>Olympics<br>Unified Cup<br>2022) | Team           | Internati<br>onal | Sport | Papiya<br>Murmu<br>(Student of<br>Suri<br>Vidyasagar<br>College) |
| 19. |         | Awarded First position in the participation of the XII WKSKO State Open Carate Championship-2022, held at Asansol on 24/07/2022                                                                       | Karate                                                                                                        | Indivi<br>dual | Internati<br>onal | Sport | Pommy<br>Bhakat<br>(Student of<br>Suri<br>Vidyasagar<br>College) |
| 20. |         | Awarded the rank of<br>Black Belt<br>SHODAN (First) by<br>World Funakoshi<br>Shotokan Karate<br>Organisation<br>registered on<br>24/07/2022                                                           | Black Belt<br>(Karate)<br>SHODAN                                                                              | Indivi<br>dual | Internati<br>onal | Sport | Pommy<br>Bhakat<br>(Student of<br>Suri<br>Vidyasagar<br>College) |
| 21. |         | Secured Bronze medal in the event Khelo India Women's Judo National League, held at East Zone, Guahati, Assam                                                                                         | Women's<br>Judo<br>(Junior, 78<br>kg)                                                                         | Indivi<br>dual | National          | Sport | Pommy Bhakat (Student of Suri Vidyasagar College)                |

## Participation list of Football team (Men) of 2018-19 held at the University of Burdwan

(Govt. Sponsored & Constituent college of the University of Burdwan) SURI, BIRBHUM, PIN – 731101, Ph. No. – 03462-255504