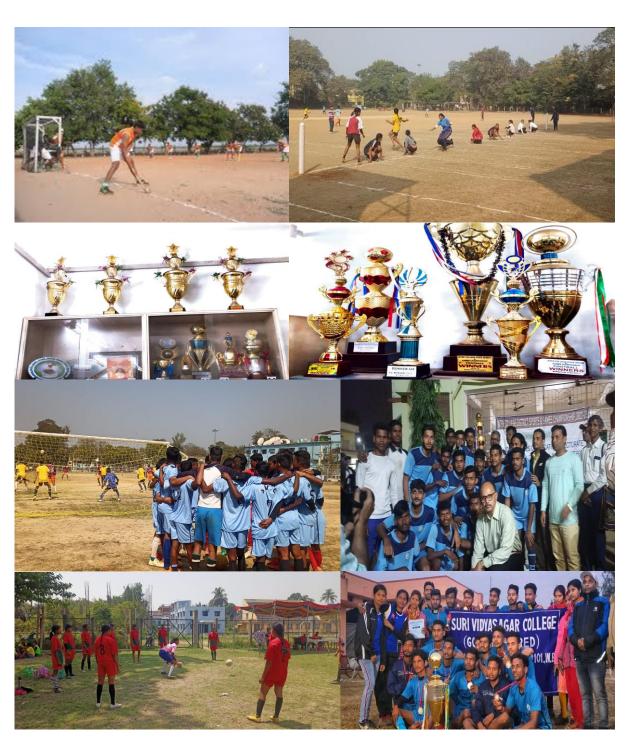

#### 2018-2019

College Annual sports was not held due to university examination and other college related issues. In the session 2018-19, Inter college state sports & games championship (district level) held during the period 30/01/2019 to 31/01/2019 at the venue of Abhedananda Mahavidyalaya, Sainthia, Birbhum. Our Football team became the champion. Inter college state sports & games championship (State level) held during the period 26/02/2019 to 04/03/2019 at the venue of sports authority of India, Netaji Subhas Eastern Centre, Kolkata. The name of participated students of our College are as follows: 1. Prasanta Hansda, 2. Bikramjit Shaw, 3. Md. Dildar Khan, 4. Suraj Tudu, 5. Abhijit Bagdi, 6. Aftab Ali, 7. Dibendu Bagdi, 8. Avik Das, 9. Sagar Mal, 10. Dhanjoy Bagdi, 11. Guruprasad Bagdi, 12. Debi Mal, 13. Raju Hembram, 14. Anup Kumar Mal, 15. Ajoy Bagdi, 16. Siddhartha Bagdi, 17. Sk. Ajharuddin.

## Participation list of Football team (Men) of 2018-19 held at the University of Burdwan

(Govt. Sponsored & Constituent college of the University of Burdwan) SURI, BIRBHUM, PIN – 731101, Ph. No. – 03462-255504

## Participation list of Football team (Women) of 2018-19 held at the University of Burdwan

The students of our college had been achieved various award for their sports performance during 1018-19 session as follows: