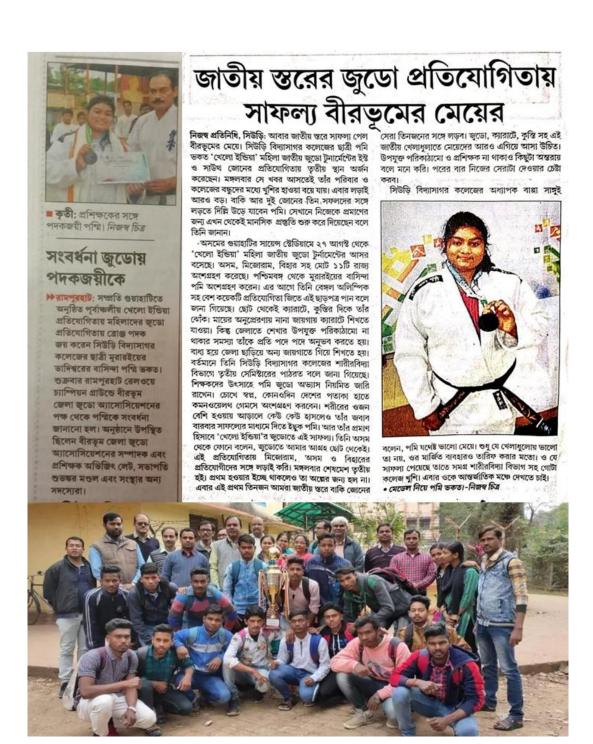

(Govt. Sponsored & Constituent college of the University of Burdwan) SURI, BIRBHUM, PIN – 731101, Ph. No. – 03462-255504

|    |         |                                                                                                                                                                        |                                                                                                              |                |       |            | Vidyasagar<br>College)                                           |
|----|---------|------------------------------------------------------------------------------------------------------------------------------------------------------------------------|--------------------------------------------------------------------------------------------------------------|----------------|-------|------------|------------------------------------------------------------------|
| 2. |         | Recognition for participating in the intercollege state sports and games championship, held at Sport Authority of India, NSEC, Kolkata during 26/02/2019 to 04/03/2019 | Participated<br>in Athletics<br>game in the<br>Intercollege<br>state sports<br>and games<br>championsh<br>ip | Indivi<br>dual | State | Sport<br>s | Md. Dildar<br>Khan (Student<br>of Suri<br>Vidyasagar<br>College) |
| 3. | 2019-20 | Awarded 3rd position in All India Mas Oyama Kyokushin Karate Championship, 2019, held at Kolkata, during 27/12/2019 to 29/12/2019                                      | Participated<br>as Karate<br>Player<br>(Kumite)                                                              | Indivi<br>dual | State | Sport      | Pommy Bhakat (Student of Suri Vidyasagar College)                |
| 4. |         | Recognition for<br>participation in 7TH<br>Netaji Subhas State<br>Games (West<br>Bengal Judo<br>Association) 2020,                                                     | Participated<br>as Judo<br>Player form<br>West<br>Bengal Judo<br>Association                                 | Indivi<br>dual | State | Sport      | Pommy Bhakat (Student of Suri Vidyasagar College)                |

(Govt. Sponsored & Constituent college of the University of Burdwan) SURI, BIRBHUM, PIN – 731101, Ph. No. – 03462-255504

|    | held on 25/01/2020<br>to 28/01/2020                                                                                                                                          |                                                                                                                                 |                |                                               |       |                                                                        |
|----|------------------------------------------------------------------------------------------------------------------------------------------------------------------------------|---------------------------------------------------------------------------------------------------------------------------------|----------------|-----------------------------------------------|-------|------------------------------------------------------------------------|
| 5. | Secured 2nd position in the intercollege state sports and games championship, held at Turku Hansda Lapsa Hemram Mahavidyalaya-District Level during 27/01/2020 to 28/01/2020 | Participated in Broad Jump (Women) in the Intercollege district sports and games championsh ip                                  | Indivi<br>dual | District<br>(DPI,<br>Govt.<br>West<br>Bengal) | Sport | Beauti<br>Chakraborty<br>(Student of<br>Suri<br>Vidyasagar<br>College) |
| 6. | Secured 3rd position in the intercollege state sports and games championship, held at Turku Hansda Lapsa Hemram Mahavidyalaya-District Level during 27/01/2020 to 28/01/2020 | Participated<br>in 200 metre<br>Run<br>(Women) in<br>the<br>Intercollege<br>district<br>sports and<br>games<br>championsh<br>ip | Indivi<br>dual | District<br>(DPI,<br>Govt.<br>West<br>Bengal) | Sport | Dhatri<br>Mondal<br>(Student of<br>Suri<br>Vidyasagar<br>College)      |
| 7. | Secured 2nd position in the 5000 metre Run in the Intercollegiate Annual Athletics meet Tournament held at Mohanbagan Ground, Burdwan, during 06/12/19 to 07/12/19           | Participated<br>in 5000<br>metre Run<br>in the<br>Intercollege<br>Annual<br>Athletics<br>meet,<br>Burdwan<br>University         | Indivi<br>dual | University                                    | Sport | Sk. Sahebul<br>(Student of<br>Suri<br>Vidyasagar<br>College)           |
| 8. | Secured 2nd<br>position in the 5000<br>metre Athletics meet<br>Tournament under<br>Birbhum District                                                                          | Participated<br>in 5000<br>metre<br>Athletics<br>meet                                                                           | Indivi<br>dual | District                                      | Sport | Sk. Sahebul<br>(Student of<br>Suri<br>Vidyasagar<br>College)           |

Website: surividyasagarcollege.org.in, e-mail: : <u>surividyasagarcollege1942@gmail.com</u>
This Institution is Ragging Free