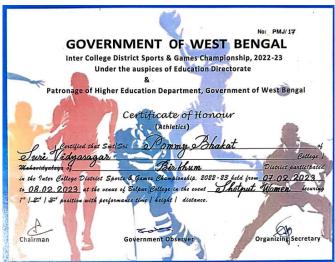

(Govt. Sponsored & Constituent college of the University of Burdwan) SURI, BIRBHUM, PIN – 731101, Ph. No. – 03462-255504

| 22. | from 27-31 August, 2022.  Secured Ist position in participating in the intercollege state sports and games championship, held at Bolpur College, Birbhum, on                  | Participated in Shot put game in the Intercollege state sports and games championsh                                                 | Indivi<br>dual | District<br>(DPI,<br>Govt.<br>West<br>Bengal) | Sport s    | Pommy<br>Bhakat<br>(Student of<br>Suri<br>Vidyasagar<br>College) |
|-----|-------------------------------------------------------------------------------------------------------------------------------------------------------------------------------|-------------------------------------------------------------------------------------------------------------------------------------|----------------|-----------------------------------------------|------------|------------------------------------------------------------------|
| 23. | O7/02/2023  Secured Ist position (Gold) in the event of kyokushin (kumite), 5th National Marital Arts Games-2023, held at Shilpgram, Guahati, Assam from 21-23 January, 2023. | Kyokushin<br>(kumite),<br>National<br>Marital Arts                                                                                  | Indivi<br>dual | National                                      | Sport<br>s | Pommy<br>Bhakat<br>(Student of<br>Suri<br>Vidyasagar<br>College) |
| 24. | Ranked 2nd in 26th<br>State and Inter<br>District Carrom<br>Championship-<br>2021-22, held at<br>Kolkata, during<br>14/11/2021 to<br>18/11/2021                               | Carrom<br>Championsh<br>ip                                                                                                          | Indivi<br>dual | State                                         | Sport<br>s | Pommy<br>Bhakat<br>(Student of<br>Suri<br>Vidyasagar<br>College) |
| 25. | Secured Ist position<br>in participating in<br>the intercollege state<br>sports and games<br>championship, held<br>at Bolpur College,<br>Birbhum, on<br>07/02/2023            | Participated<br>in Athletics<br>game (100<br>m Run,<br>men) in the<br>Intercollege<br>state sports<br>and games<br>championsh<br>ip | Indivi<br>dual | District<br>(DPI,<br>Govt.<br>West<br>Bengal) | Sport<br>s | Sayan Dutta<br>(Student of<br>Suri<br>Vidyasagar<br>College)     |