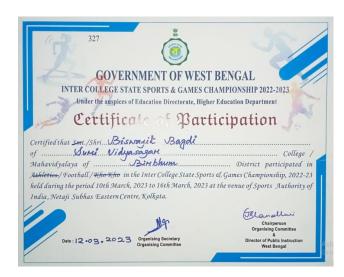

Website: surividyasagarcollege.org.in, e-mail: : <u>surividyasagarcollege1942@gmail.com</u>
This Institution is Ragging Free

(Govt. Sponsored & Constituent college of the University of Burdwan) SURI, BIRBHUM, PIN – 731101, Ph. No. – 03462-255504

(Govt. Sponsored & Constituent college of the University of Burdwan) SURI, BIRBHUM, PIN – 731101, Ph. No. – 03462-255504

| 26. | Recognition for participating in the intercollege state sports and games championship, held at Sport Authority of India, NSEC, Kolkata, during 10/03/2023 to 16/03/2023 | Participated in Athletics game (Women) in the Intercollege state sports and games championsh ip              | Indivi<br>dual | State                                         | Sport<br>s | Mandira Tudu<br>(Student of<br>Suri<br>Vidyasagar<br>College) |
|-----|-------------------------------------------------------------------------------------------------------------------------------------------------------------------------|--------------------------------------------------------------------------------------------------------------|----------------|-----------------------------------------------|------------|---------------------------------------------------------------|
| 27. | Recognition for participating in the intercollege state sports and games championship, held at Sport Authority of India, NSEC, Kolkata, during 10/03/2023 to 16/03/2023 | Participated<br>in Athletics<br>game in the<br>Intercollege<br>state sports<br>and games<br>championsh<br>ip | Indivi<br>dual | State                                         | Sport<br>s | Sayan Dutta<br>(Student of<br>Suri<br>Vidyasagar<br>College)  |
| 28. | Secured 3rd position<br>in the participating<br>in Birbhum District<br>Sport Association<br>on 12/02/2023                                                               | District<br>Athletic<br>Men (100<br>meter run)                                                               | Indivi<br>dual | District                                      | Sport<br>s | Sayan Dutta<br>(Student of<br>Suri<br>Vidyasagar<br>College)  |
| 29. | Secured Ist position<br>in the 110 th Annual<br>Eid Sport meet,<br>Birbhum District<br>Eid Sport<br>Association on<br>22/04/2023                                        | Open to all<br>100 mt Run                                                                                    | Indivi<br>dual | District                                      | Sport<br>s | Sayan Dutta<br>(Student of<br>Suri<br>Vidyasagar<br>College)  |
| 30. | Winner in Football game participating in the intercollege state sports and games championship, held at Bolpur College, Birbhum, during                                  | Participated<br>in Football<br>game in the<br>Intercollege<br>state sports<br>and games<br>championsh<br>ip  | Team           | District<br>(DPI,<br>Govt.<br>West<br>Bengal) | Sport<br>s | Biswajit Bagdi (Student of Suri Vidyasagar College)           |