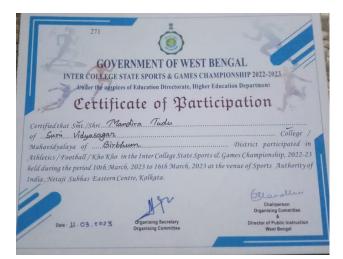

(Govt. Sponsored & Constituent college of the University of Burdwan) SURI, BIRBHUM, PIN – 731101, Ph. No. – 03462-255504

| 26. | Recognition for participating in the intercollege state sports and games championship, held at Sport Authority of India, NSEC, Kolkata, during 10/03/2023 to 16/03/2023 | Participated in Athletics game (Women) in the Intercollege state sports and games championsh ip              | Indivi<br>dual | State                                         | Sport<br>s | Mandira Tudu<br>(Student of<br>Suri<br>Vidyasagar<br>College) |
|-----|-------------------------------------------------------------------------------------------------------------------------------------------------------------------------|--------------------------------------------------------------------------------------------------------------|----------------|-----------------------------------------------|------------|---------------------------------------------------------------|
| 27. | Recognition for participating in the intercollege state sports and games championship, held at Sport Authority of India, NSEC, Kolkata, during 10/03/2023 to 16/03/2023 | Participated<br>in Athletics<br>game in the<br>Intercollege<br>state sports<br>and games<br>championsh<br>ip | Indivi<br>dual | State                                         | Sport<br>s | Sayan Dutta<br>(Student of<br>Suri<br>Vidyasagar<br>College)  |
| 28. | Secured 3rd position<br>in the participating<br>in Birbhum District<br>Sport Association<br>on 12/02/2023                                                               | District<br>Athletic<br>Men (100<br>meter run)                                                               | Indivi<br>dual | District                                      | Sport<br>s | Sayan Dutta<br>(Student of<br>Suri<br>Vidyasagar<br>College)  |
| 29. | Secured Ist position<br>in the 110 th Annual<br>Eid Sport meet,<br>Birbhum District<br>Eid Sport<br>Association on<br>22/04/2023                                        | Open to all<br>100 mt Run                                                                                    | Indivi<br>dual | District                                      | Sport<br>s | Sayan Dutta<br>(Student of<br>Suri<br>Vidyasagar<br>College)  |
| 30. | Winner in Football game participating in the intercollege state sports and games championship, held at Bolpur College, Birbhum, during                                  | Participated<br>in Football<br>game in the<br>Intercollege<br>state sports<br>and games<br>championsh<br>ip  | Team           | District<br>(DPI,<br>Govt.<br>West<br>Bengal) | Sport<br>s | Biswajit Bagdi (Student of Suri Vidyasagar College)           |