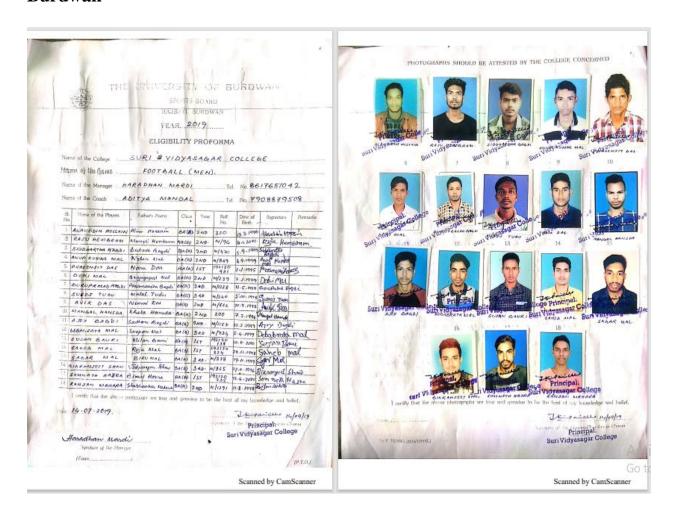

## Participation list of Football team (Men) of 2018-19 held at the University of Burdwan

(Govt. Sponsored & Constituent college of the University of Burdwan) SURI, BIRBHUM, PIN – 731101, Ph. No. – 03462-255504

## Participation list of Football team (Women) of 2018-19 held at the University of Burdwan

The students of our college had been achieved various award for their sports performance during 1018-19 session as follows: