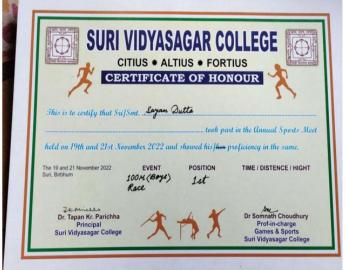

(Govt. Sponsored & Constituent college of the University of Burdwan) SURI, BIRBHUM, PIN – 731101, Ph. No. – 03462-255504

Website: surividyasagarcollege.org.in, e-mail: : <a href="mailto:surividyasagarcollege1942@gmail.com">surividyasagarcollege1942@gmail.com</a>
This Institution is Ragging Free

#### **Stock Register (Sports)**