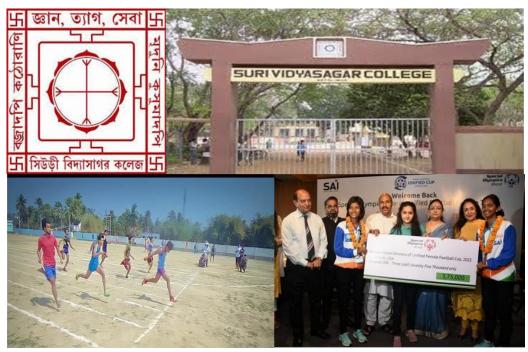

# Report on the Sports and Games Activity (2018 - 2023)

Special Olympics Bharat team. (Photo-Paras Mendiratta/ SOB)

(Govt. Sponsored & Constituent college of the University of Burdwan) SURI, BIRBHUM, PIN – 731101, Ph. No. – 03462-255504

Website: surividyasagarcollege.org.in, e-mail: : <u>surividyasagarcollege1942@gmail.com</u>
This Institution is Ragging Free

Suri Vidyasagar College is committed to adhere the highest standard of academic rigor for the students. The College provides a congenial learning environment in its lush green sprawling campus with adequate infrastructural facilities. Dedicated teachers with their knowledge, experiences and professional expertise are engaged in shaping the students with multiple skills. Keeping in view the importance of sports for health and fitness, the institution encourages participation of students in various games, events, and field activities. Physical recreation through games and sports has been the priority of the College since its inception. The spacious ground of the College is being used for playing cricket, football, Kho-Kho, volleyball, badminton, etc along with facilities for yoga, weightlifting, wrestling and kabaddi. Lectures on different areas of physical education, training and coaching facilities for various games and sports are also initiated by the College. Academics and sports are the two sides of the same coin. But the concept of education has changed drastically over a period where more focus is given on holistic development of students. As an academic college, Our College ensures that the students are being actively involved in sports to balance among the mind, body, and soul.