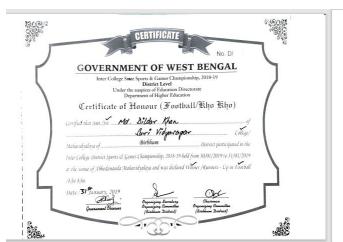

#### 2018-2019

College Annual sports was not held due to university examination and other college related issues. In the session 2018-19, Inter college state sports & games championship (district level) held during the period 30/01/2019 to 31/01/2019 at the venue of Abhedananda Mahavidyalaya, Sainthia, Birbhum. Our Football team became the champion. Inter college state sports & games championship (State level) held during the period 26/02/2019 to 04/03/2019 at the venue of sports authority of India, Netaji Subhas Eastern Centre, Kolkata. The name of participated students of our College are as follows: 1. Prasanta Hansda, 2. Bikramjit Shaw, 3. Md. Dildar Khan, 4. Suraj Tudu, 5. Abhijit Bagdi, 6. Aftab Ali, 7. Dibendu Bagdi, 8. Avik Das, 9. Sagar Mal, 10. Dhanjoy Bagdi, 11. Guruprasad Bagdi, 12. Debi Mal, 13. Raju Hembram, 14. Anup Kumar Mal, 15. Ajoy Bagdi, 16. Siddhartha Bagdi, 17. Sk. Ajharuddin.