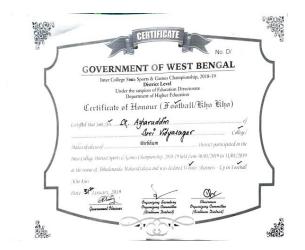

#### 2018-2019

College Annual sports was not held due to university examination and other college related issues. In the session 2018-19, Inter college state sports & games championship (district level) held during the period 30/01/2019 to 31/01/2019 at the venue of Abhedananda Mahavidyalaya, Sainthia, Birbhum. Our Football team became the champion. Inter college state sports & games championship (State level) held during the period 26/02/2019 to 04/03/2019 at the venue of sports authority of India, Netaji Subhas Eastern Centre, Kolkata. The name of participated students of our College are as follows: 1. Prasanta Hansda, 2. Bikramjit Shaw, 3. Md. Dildar Khan, 4. Suraj Tudu, 5. Abhijit Bagdi, 6. Aftab Ali, 7. Dibendu Bagdi, 8. Avik Das, 9. Sagar Mal, 10. Dhanjoy Bagdi, 11. Guruprasad Bagdi, 12. Debi Mal, 13. Raju Hembram, 14. Anup Kumar Mal, 15. Ajoy Bagdi, 16. Siddhartha Bagdi, 17. Sk. Ajharuddin.