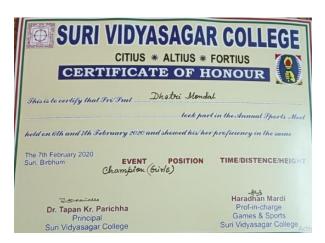

#### Position List (WOMEN)-2019-20

| Event Name    | 1 <sup>st</sup> Position | 2 <sup>nd</sup> Position | 3 <sup>rd</sup> Position |  |
|---------------|--------------------------|--------------------------|--------------------------|--|
| 100 m Sprint  | Dhatri Mondal            | Ajmira Khatun            | Pipasa Mal               |  |
| 200 m Sprint  | Dhatri Mondal            | Tina Khatun              | Pipasa Mal               |  |
| 400 m Sprint  | Dhatri Mondal            | Maino Mardi              | Malati Tudu              |  |
| 800 m Sprint  | ****                     |                          | ****                     |  |
| 1500 m Run    |                          |                          |                          |  |
| Broad Jump    | Beauti Chakraborty       | Ajmira Khatun            | Tina Khatun              |  |
| High Jump     | Maino Mardi              | Soma Ghosh               | Nayasha Khatun           |  |
| Discus Throw  | Mamoni Hansda            | Lakshimoni Murmu         | Saraswati Dolui          |  |
| Shot Put      | Mamoni Hansda            | Putul Dhibar             | Lakshimoni Murmu         |  |
| Javelin Throw | Ajmira Khatun            | Saraswati Dalui          | Mamoni Hansda            |  |