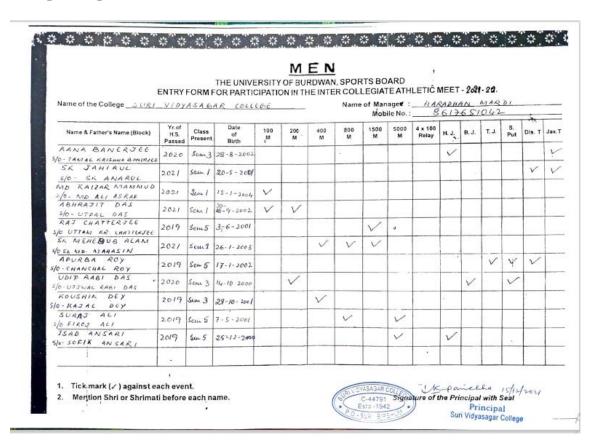

(Govt. Sponsored & Constituent college of the University of Burdwan) SURI, BIRBHUM, PIN – 731101, Ph. No. – 03462-255504

|    | held on 25/01/2020<br>to 28/01/2020                                                                                                                                          |                                                                                                                                 |                |                                               |       |                                                                        |
|----|------------------------------------------------------------------------------------------------------------------------------------------------------------------------------|---------------------------------------------------------------------------------------------------------------------------------|----------------|-----------------------------------------------|-------|------------------------------------------------------------------------|
| 5. | Secured 2nd position in the intercollege state sports and games championship, held at Turku Hansda Lapsa Hemram Mahavidyalaya-District Level during 27/01/2020 to 28/01/2020 | Participated in Broad Jump (Women) in the Intercollege district sports and games championsh ip                                  | Indivi<br>dual | District<br>(DPI,<br>Govt.<br>West<br>Bengal) | Sport | Beauti<br>Chakraborty<br>(Student of<br>Suri<br>Vidyasagar<br>College) |
| 6. | Secured 3rd position in the intercollege state sports and games championship, held at Turku Hansda Lapsa Hemram Mahavidyalaya-District Level during 27/01/2020 to 28/01/2020 | Participated<br>in 200 metre<br>Run<br>(Women) in<br>the<br>Intercollege<br>district<br>sports and<br>games<br>championsh<br>ip | Indivi<br>dual | District<br>(DPI,<br>Govt.<br>West<br>Bengal) | Sport | Dhatri<br>Mondal<br>(Student of<br>Suri<br>Vidyasagar<br>College)      |
| 7. | Secured 2nd position in the 5000 metre Run in the Intercollegiate Annual Athletics meet Tournament held at Mohanbagan Ground, Burdwan, during 06/12/19 to 07/12/19           | Participated<br>in 5000<br>metre Run<br>in the<br>Intercollege<br>Annual<br>Athletics<br>meet,<br>Burdwan<br>University         | Indivi<br>dual | University                                    | Sport | Sk. Sahebul<br>(Student of<br>Suri<br>Vidyasagar<br>College)           |
| 8. | Secured 2nd<br>position in the 5000<br>metre Athletics meet<br>Tournament under<br>Birbhum District                                                                          | Participated<br>in 5000<br>metre<br>Athletics<br>meet                                                                           | Indivi<br>dual | District                                      | Sport | Sk. Sahebul<br>(Student of<br>Suri<br>Vidyasagar<br>College)           |

(Govt. Sponsored & Constituent college of the University of Burdwan) SURI, BIRBHUM, PIN – 731101, Ph. No. – 03462-255504

| 9.  |             | Sport Association held at DSA Ground, Birbhum, during 02/02/2020  Recognition for participation in Youth Parliament Compitition on 07th to 08 th Nov. 2019, | Tournament under Birbhum District Sport Association Youth Parliament Compitition (YPC) | Taem           | District<br>level | YPC   | 1. Bikram Mondal, 2. Dipanwita Rakshit, 3. Mouli Modal, 4. Pallavi Adhikari, 5. Sahil Sk.(Student of Suri Vidyasagar College) |
|-----|-------------|-------------------------------------------------------------------------------------------------------------------------------------------------------------|----------------------------------------------------------------------------------------|----------------|-------------------|-------|-------------------------------------------------------------------------------------------------------------------------------|
|     | 2020-<br>21 | NIL                                                                                                                                                         | NIL                                                                                    | NIL            | NIL               | NIL   | NIL                                                                                                                           |
| 10. | 2021-22     | Passed and<br>Promoted to Green<br>Kyu Judo cirtificate<br>under West Bengal<br>Zudo Association,<br>2021                                                   | West<br>Bengal<br>Zudo<br>Association                                                  | Indivi<br>dual | State             | Sport | Pommy Bhakat (Student of Suri Vidyasagar College)                                                                             |
| 11. |             | Awarded Grade B in<br>the WAKO Bengal<br>Instructor Kick<br>boxing Training<br>Camp during<br>11/02/2022 to<br>14/02/2022                                   | State<br>Instructor                                                                    | Indivi<br>dual | State             | Sport | Pommy Bhakat (Student of Suri Vidyasagar College)                                                                             |
| 12. |             | Secured 2nd position in the inter- collegiate Badminton (Men) tournament held at University                                                                 | Badminton<br>(Men)                                                                     | Indivi<br>dual | Universit<br>y    | Sport | Swapneel Dutta (Student of Suri Vidyasagar College)                                                                           |

(Govt. Sponsored & Constituent college of the University of Burdwan) SURI, BIRBHUM, PIN – 731101, Ph. No. – 03462-255504

|     | Zymnasium Hall<br>during 29/11/2021<br>to 30/11/2021                                                                                                  |                                                         |                |                |       |                                                                     |
|-----|-------------------------------------------------------------------------------------------------------------------------------------------------------|---------------------------------------------------------|----------------|----------------|-------|---------------------------------------------------------------------|
| 13. | Secured 2nd position in the intercollegiate Badminton (Men) tournament held at University Zymnasium Hall during 29/11/2021 to 30/11/2021              | Badminton<br>(Men)                                      | Indivi<br>dual | Universit<br>y | Sport | Saroj Soren<br>(Student of<br>Suri<br>Vidyasagar<br>College)        |
| 14. | Recognition for participating in the Birbhum District Sport Association on 31/03/2022                                                                 | District<br>Athletic<br>Men (200<br>meter run)          | Indivi<br>dual | District       | Sport | Sayan Dutta<br>(Student of<br>Suri<br>Vidyasagar<br>College)        |
| 15. | Secured Forth position in the East zone interuniversity vollyball tournament held at B.H.U Varanasi, UP on 01/01/2022                                 | East zone inter-university vollyball (Men)              | Team           | Universit<br>y | Sport | Sandip<br>Bhandari<br>(Student of<br>Suri<br>Vidyasagar<br>College) |
| 16. | Recognition for participating in the East zone interuniversity vollyball tournament held at KIIT, Bhubaneswar, Odisha during 01/01/2022 to 07/01/2022 | All India<br>inter-<br>university<br>vollyball<br>(Men) | Team           | Universit<br>y | Sport | Sandip<br>Bhandari<br>(Student of<br>Suri<br>Vidyasagar<br>College) |
| 17. | Secured 3rd position<br>for participating in<br>the intercollegiate<br>athletic meet-held at<br>Mohanbagan<br>Ground, Burdwan                         | Athletic<br>Women<br>(1500 meter<br>run)                | Indivi<br>dual | Universit<br>y | Sport | Mandira Tudu<br>(Student of<br>Suri<br>Vidyasagar<br>College)       |

(Govt. Sponsored & Constituent college of the University of Burdwan) SURI, BIRBHUM, PIN – 731101, Ph. No. – 03462-255504

|     |         | University, on 22/12/2021                                                                                                                                                                             |                                                                                                               |                |                   |       |                                                                  |
|-----|---------|-------------------------------------------------------------------------------------------------------------------------------------------------------------------------------------------------------|---------------------------------------------------------------------------------------------------------------|----------------|-------------------|-------|------------------------------------------------------------------|
| 18. | 2022-23 | Awarded to Papiya Murmu for participating as Athlete in the SO Bharat Unified Football Team and winning a bronze medal at the Special Olympics Unified Cup 2022, held at Michigan, USA, on 06/08/2022 | Athlete in<br>the SO<br>Bharat<br>Unified<br>Football<br>Team<br>(Special<br>Olympics<br>Unified Cup<br>2022) | Team           | Internati<br>onal | Sport | Papiya<br>Murmu<br>(Student of<br>Suri<br>Vidyasagar<br>College) |
| 19. |         | Awarded First position in the participation of the XII WKSKO State Open Carate Championship-2022, held at Asansol on 24/07/2022                                                                       | Karate                                                                                                        | Indivi<br>dual | Internati<br>onal | Sport | Pommy<br>Bhakat<br>(Student of<br>Suri<br>Vidyasagar<br>College) |
| 20. |         | Awarded the rank of<br>Black Belt<br>SHODAN (First) by<br>World Funakoshi<br>Shotokan Karate<br>Organisation<br>registered on<br>24/07/2022                                                           | Black Belt<br>(Karate)<br>SHODAN                                                                              | Indivi<br>dual | Internati<br>onal | Sport | Pommy<br>Bhakat<br>(Student of<br>Suri<br>Vidyasagar<br>College) |
| 21. |         | Secured Bronze medal in the event Khelo India Women's Judo National League, held at East Zone, Guahati, Assam                                                                                         | Women's<br>Judo<br>(Junior, 78<br>kg)                                                                         | Indivi<br>dual | National          | Sport | Pommy Bhakat (Student of Suri Vidyasagar College)                |